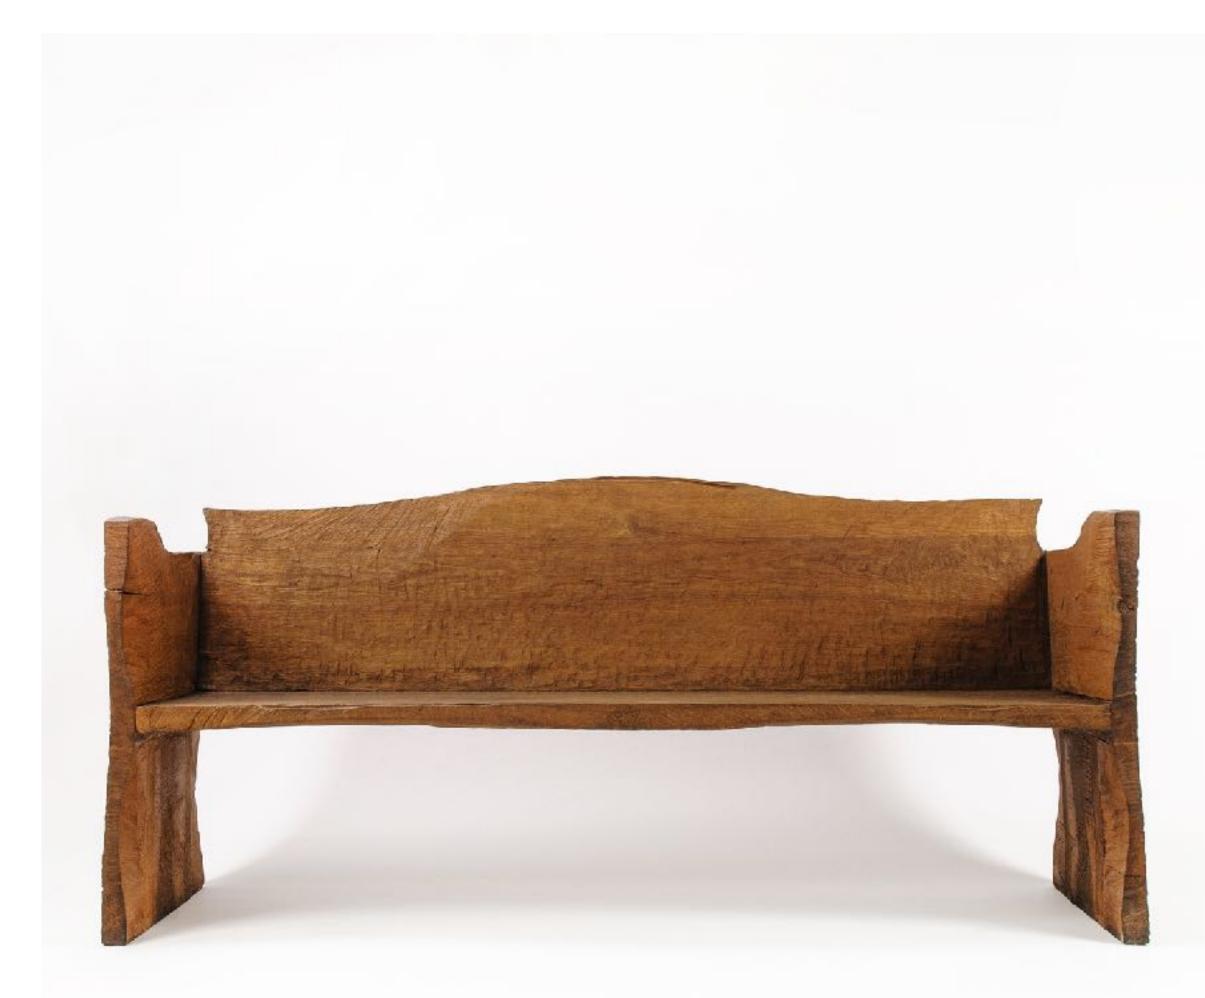

COFFEE TABLE CT-2

MATERIALS: oak DIMENSIONS: 46 × 34 × 60 cm

BENCH BN-8

MATERIALS: oak DIMENSIONS: 90 × 60 × 185 cm

BENCH BN-6

MATERIALS: oak DIMENSIONS: 45 × 35 × 97 cm

MATERIALS: oak DIMENSIONS: 46 × 23 × 122 cm