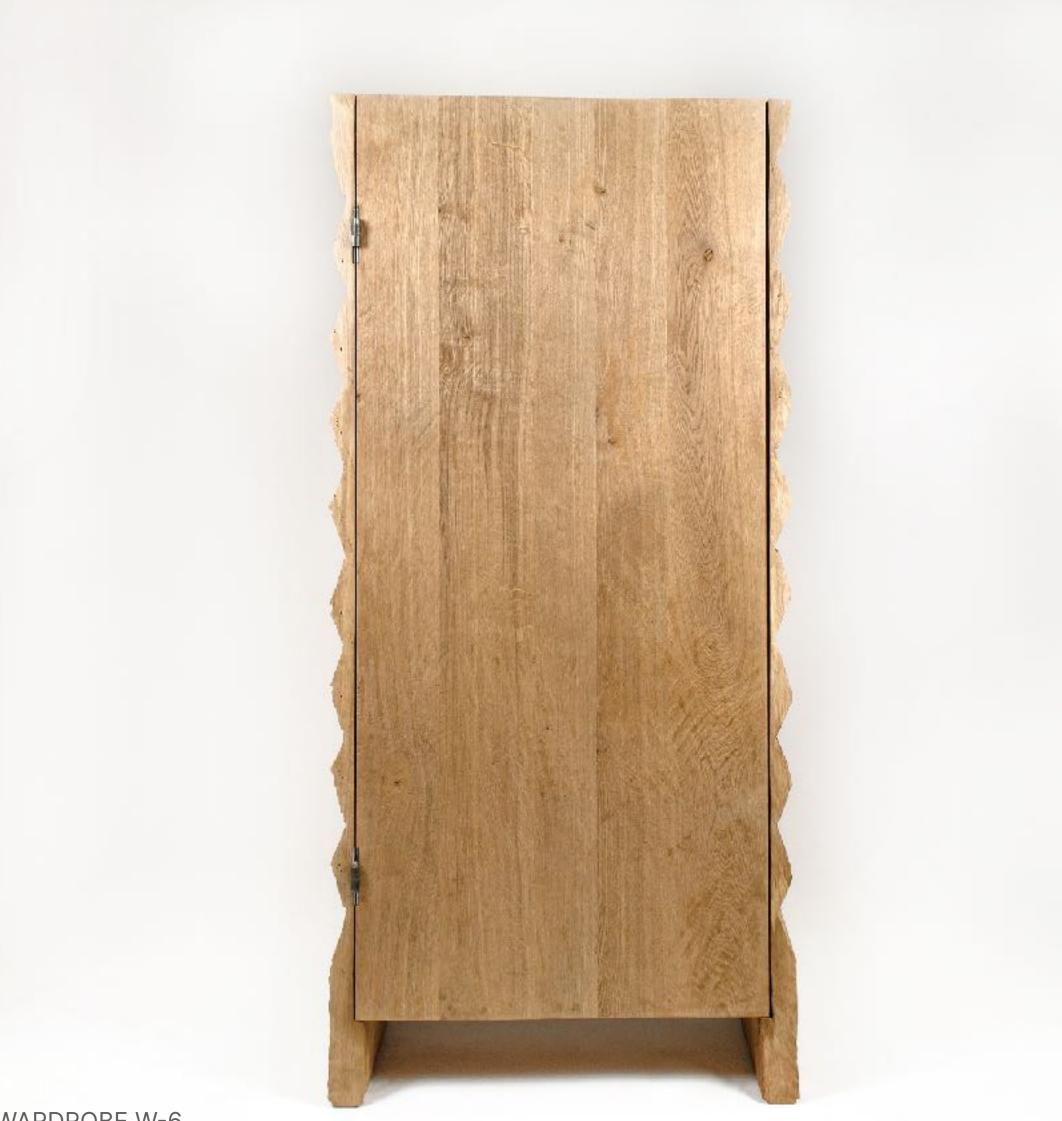

WARDROBE W-4

MATERIALS: oak DIMENSIONS: 176 × 44 × 81 cm

WARDROBE W-6

MATERIALS: oak DIMENSIONS: 177 × 44 × 81 cm

MATERIALS: oak DIMENSIONS: 42 × 39 × 34 cm

END TABLE CT-33

MATERIALS: oak DIMENSIONS: 46 × 35 × 35 cm