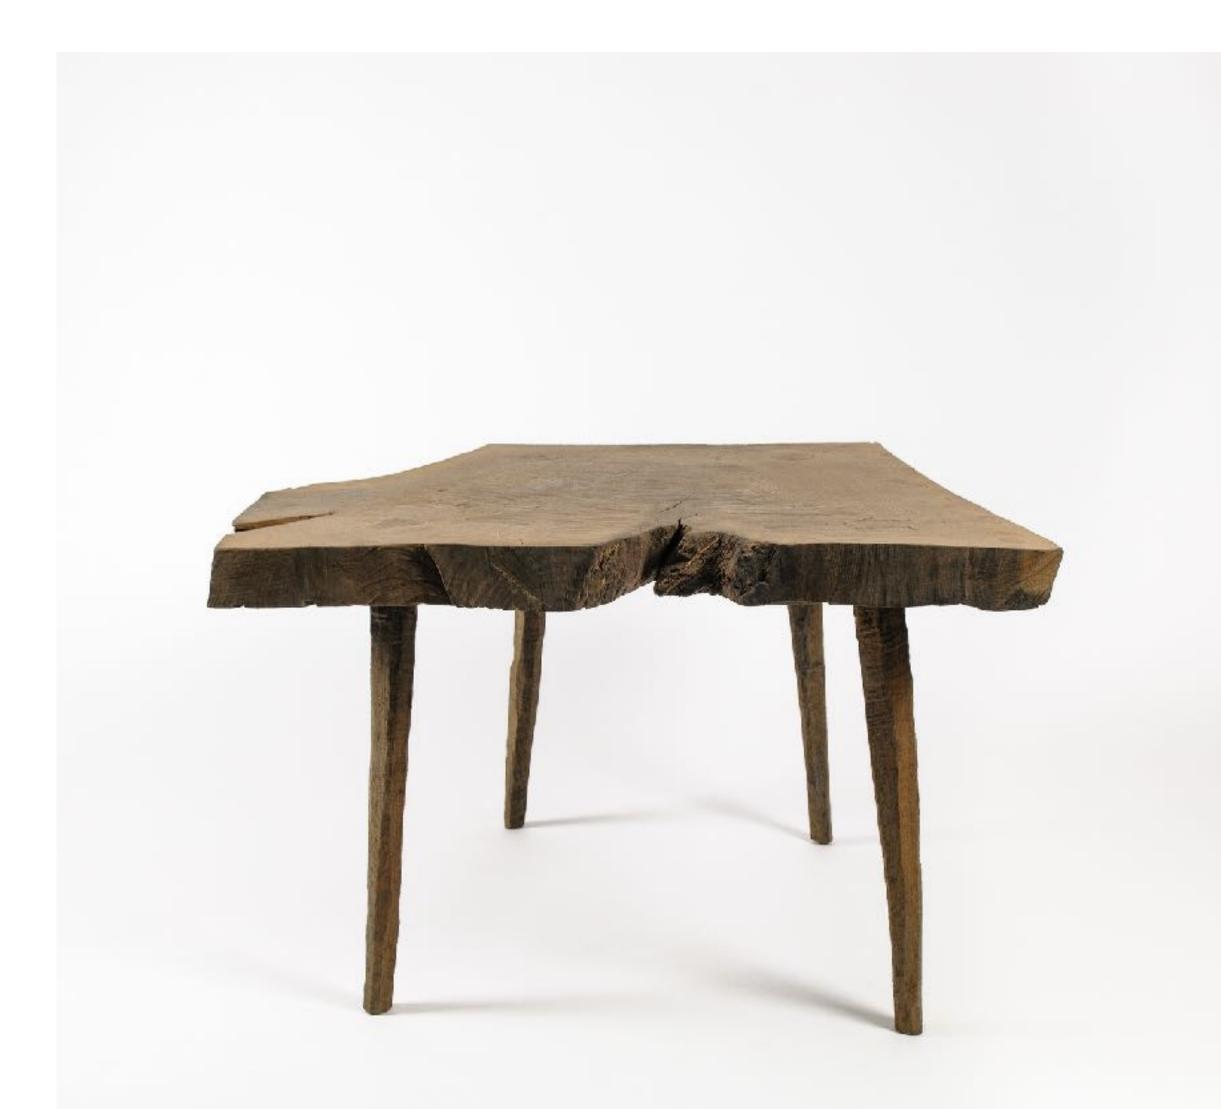

END TABLE CT-34

MATERIALS: oak DIMENSIONS: 43 × 36 × 36 cm

COFFEE TABLE CT-28

MATERIALS: oak DIMENSIONS: 45 × 70 × 73 cm

COFFEE TABLE CT-42

MATERIALS: oak DIMENSIONS: 45 × 39 × 78 cm

COFFEE TABLE CT-26

MATERIALS: oak DIMENSIONS: 48 × 34 × 62 cm

COFFEE TABLE CT-2

MATERIALS: oak DIMENSIONS: 46 × 34 × 60 cm

BENCH BN-8

MATERIALS: oak DIMENSIONS: 90 × 60 × 185 cm

BENCH BN-6

MATERIALS: oak DIMENSIONS: 45 × 35 × 97 cm

MATERIALS: oak DIMENSIONS: 46 × 23 × 122 cm