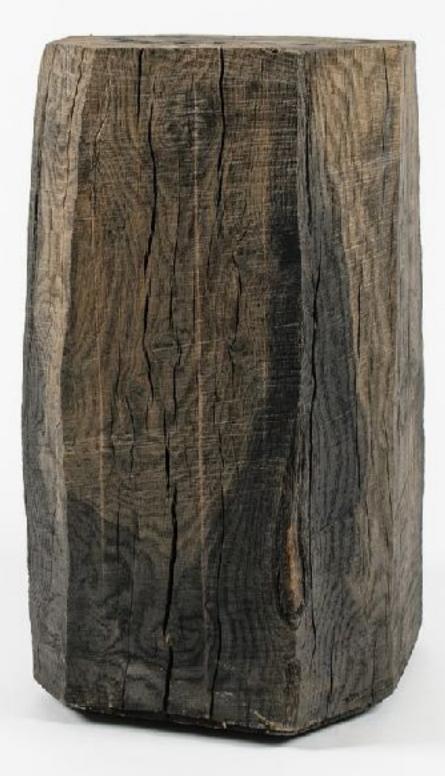

Wood is masterfully hand processed with chainsaw or chisel, whereby producing beautiful surface patterns. The wood is soaked in boiling baths of linseed oil, creating this special patina and making each creation a very unique piece. Reacting with tanning substances under high temperature, oil gives the objects expressive and natural colours, from light brown to charcoal-black.

SÓHA offers a vast array of neo-primitivist interior objects. Our kitchen utensil, wall panels, sculptures and furniture solutions are executed in one unique style and will organically fit into the interior of your home. Each piece is one-of-a-kind handmade product.