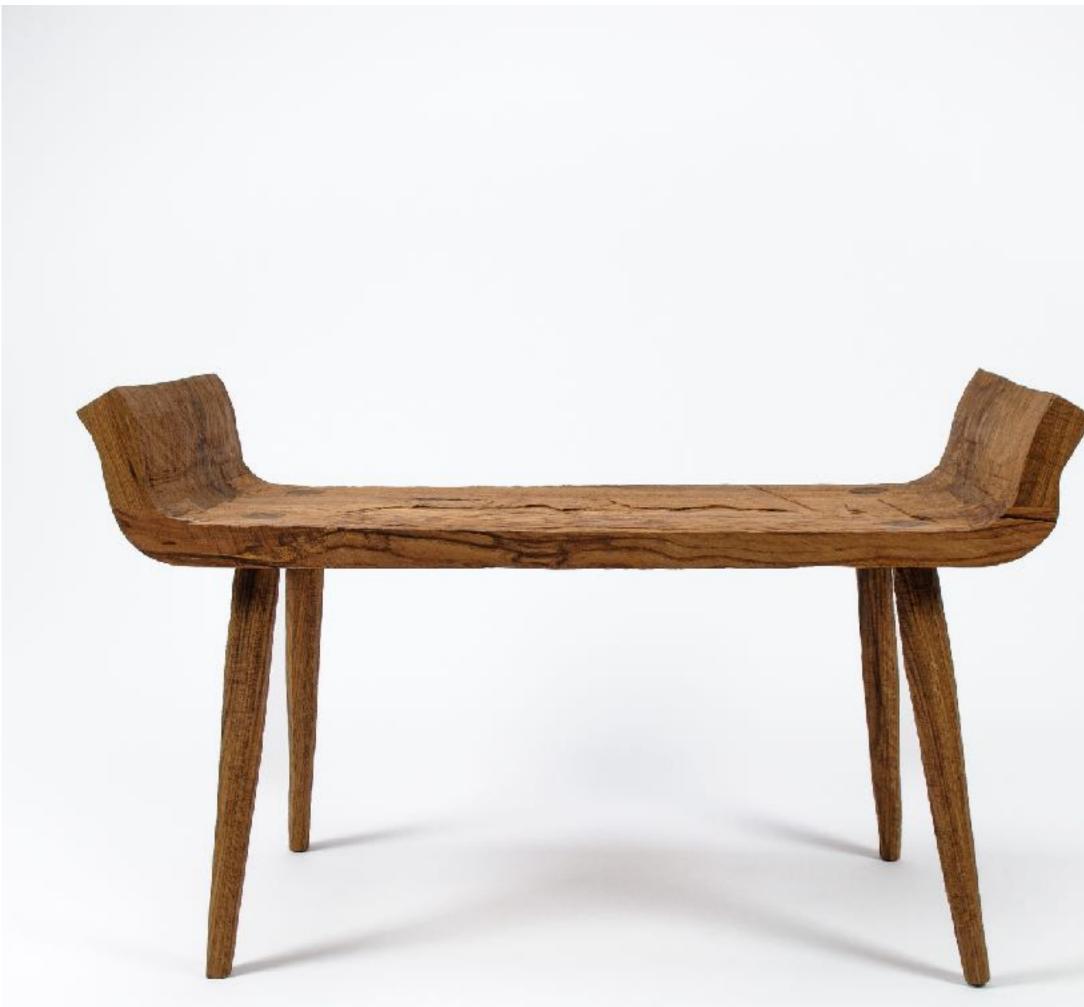

BENCH BN-5

MATERIALS: oak DIMENSIONS: 30 × 47 × 106 cm

CHAIR C-2

MATERIALS: oak DIMENSIONS: 88 × 42 × 50 cm

CHAIR C-4

MATERIALS: oak DIMENSIONS: 84 × 33 × 49 cm