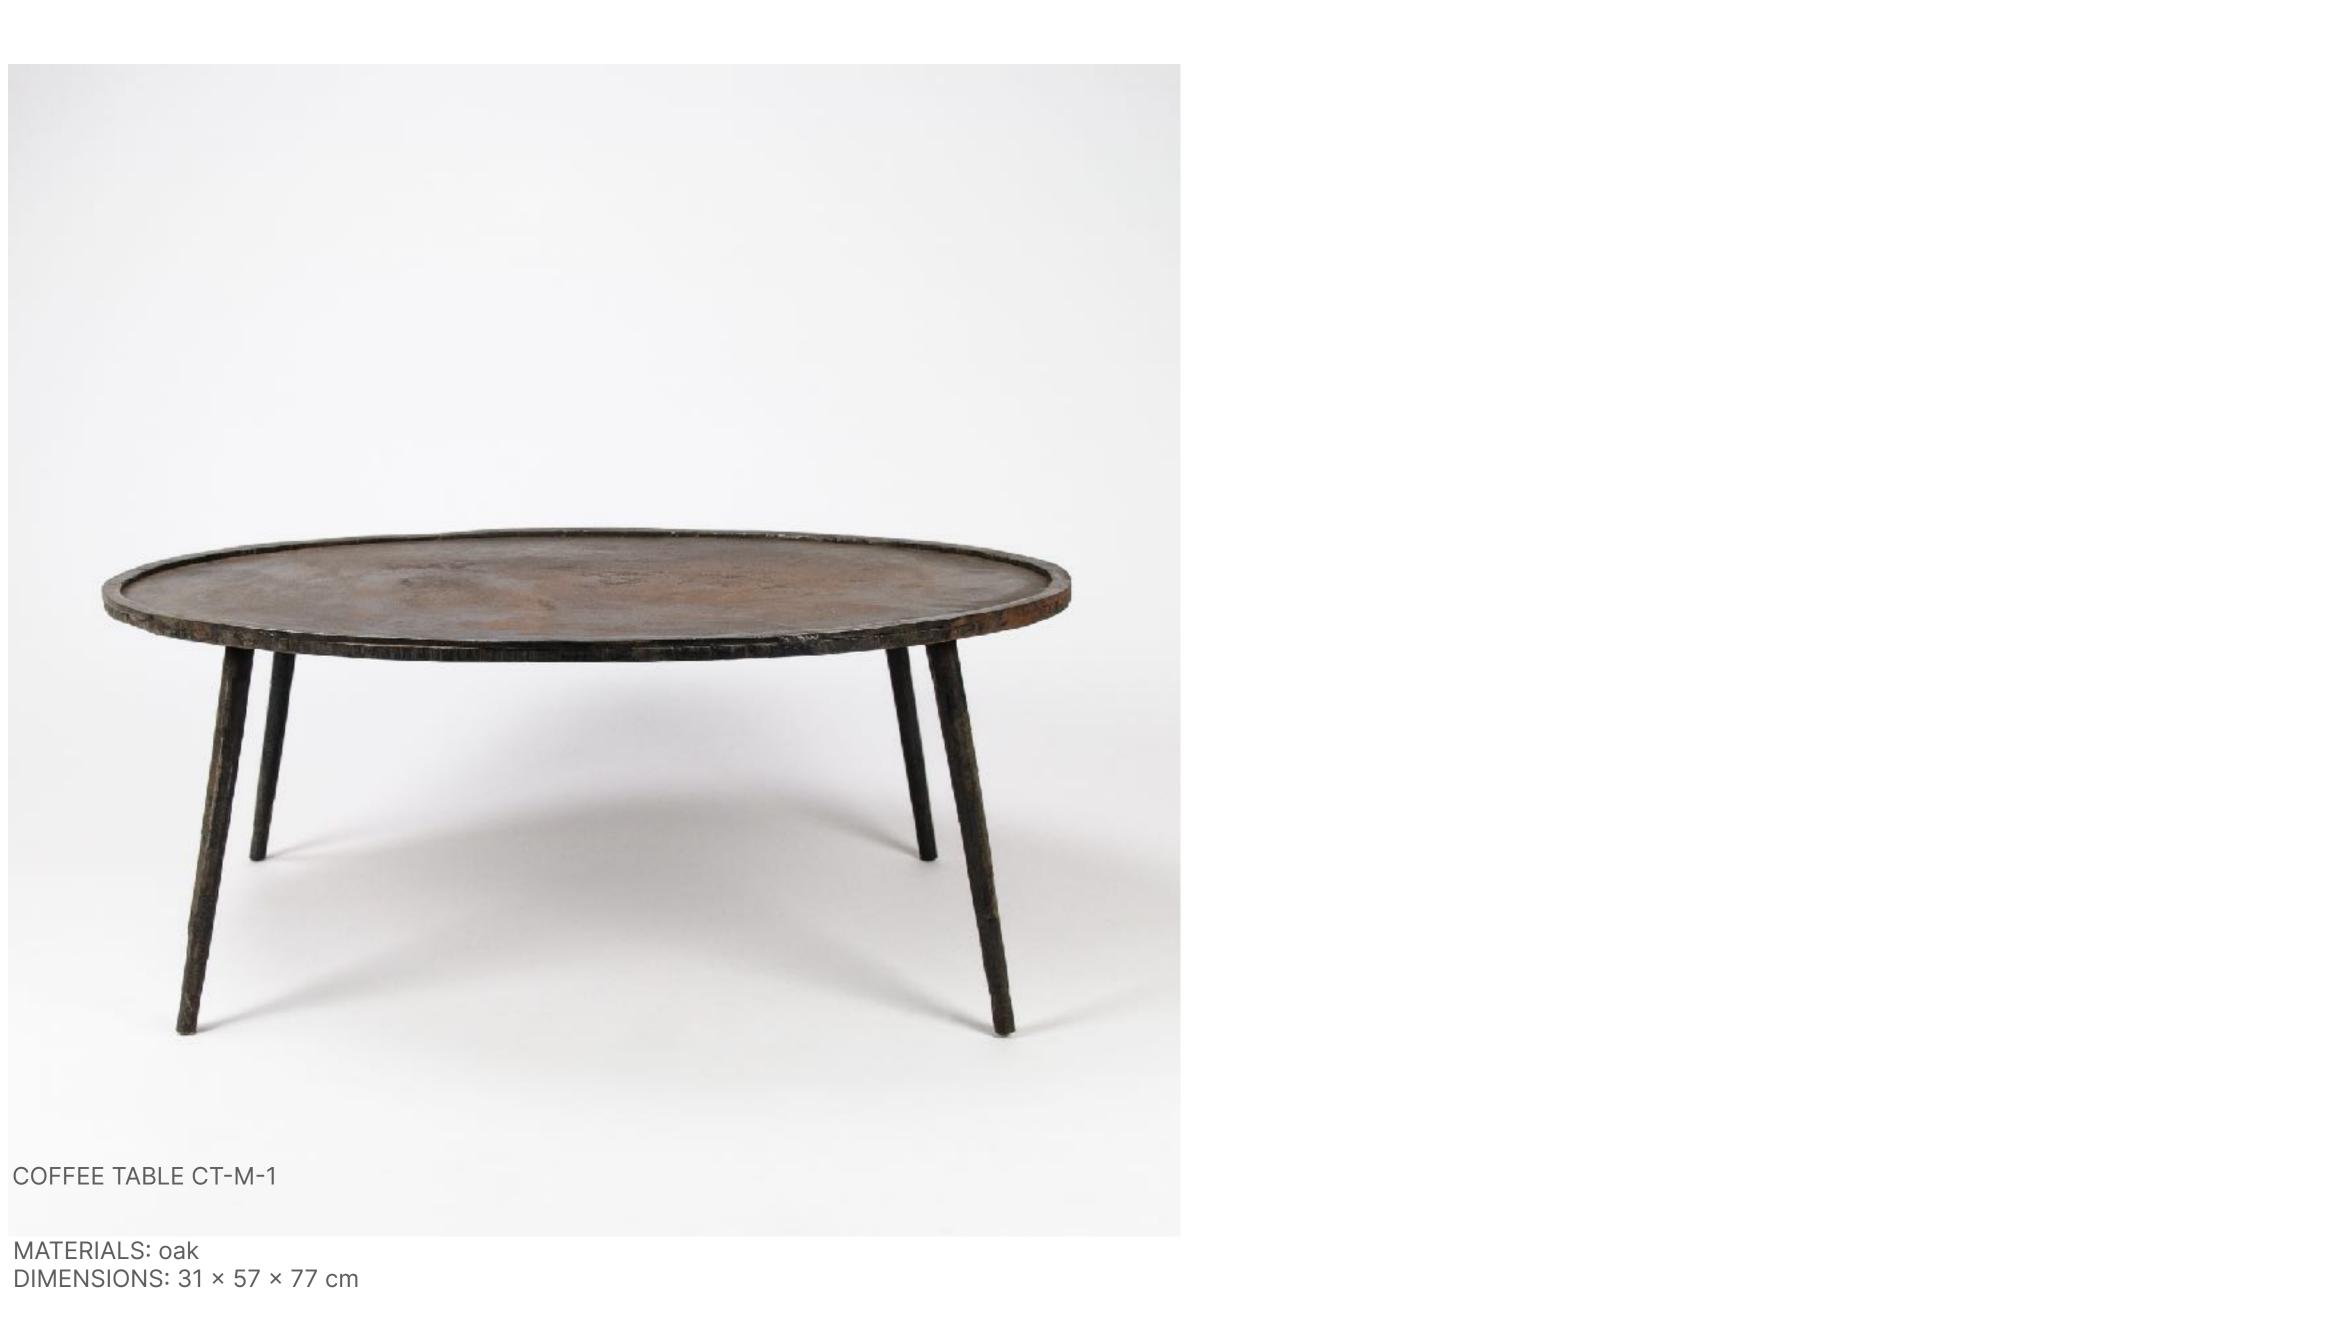

END TABLE CT-34

MATERIALS: oak DIMENSIONS: 43 × 36 × 36 cm

COFFEE TABLE CT-28

MATERIALS: oak DIMENSIONS: 45 × 70 × 73 cm

COFFEE TABLE CT-42

MATERIALS: oak DIMENSIONS: 45 × 39 × 78 cm

COFFEE TABLE CT-26

MATERIALS: oak DIMENSIONS: 48 × 34 × 62 cm