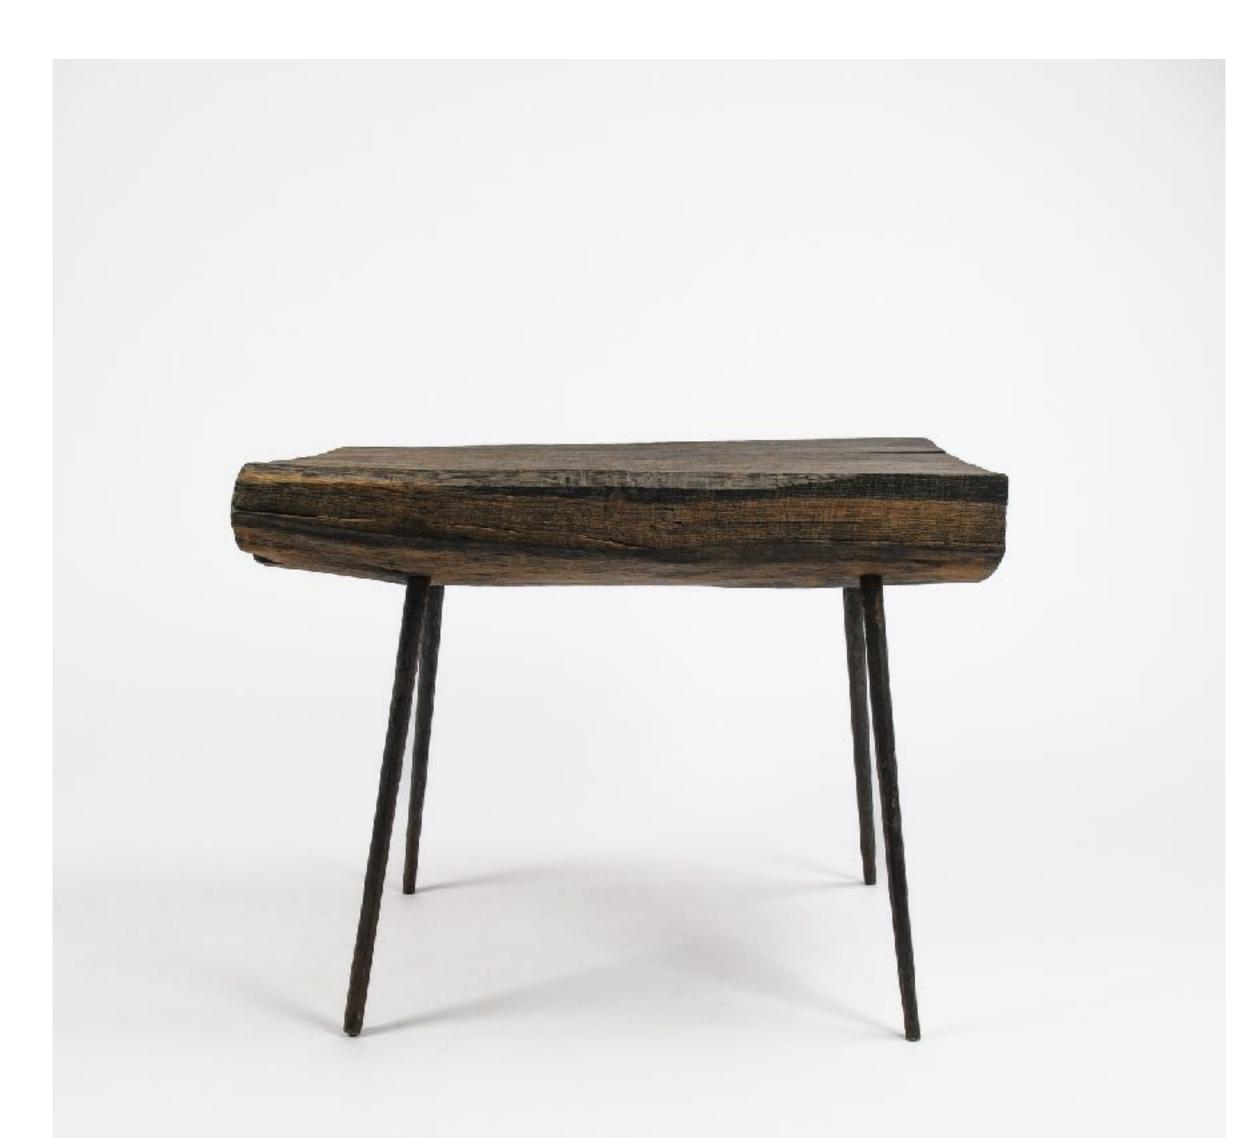

COFFEE TABLE CT-2

MATERIALS: oak DIMENSIONS: 46 × 34 × 60 cm

BENCH BN-8

MATERIALS: oak DIMENSIONS: 90 × 60 × 185 cm

BENCH BN-6

MATERIALS: oak DIMENSIONS: 45 × 35 × 97 cm

MATERIALS: oak DIMENSIONS: 46 × 23 × 122 cm