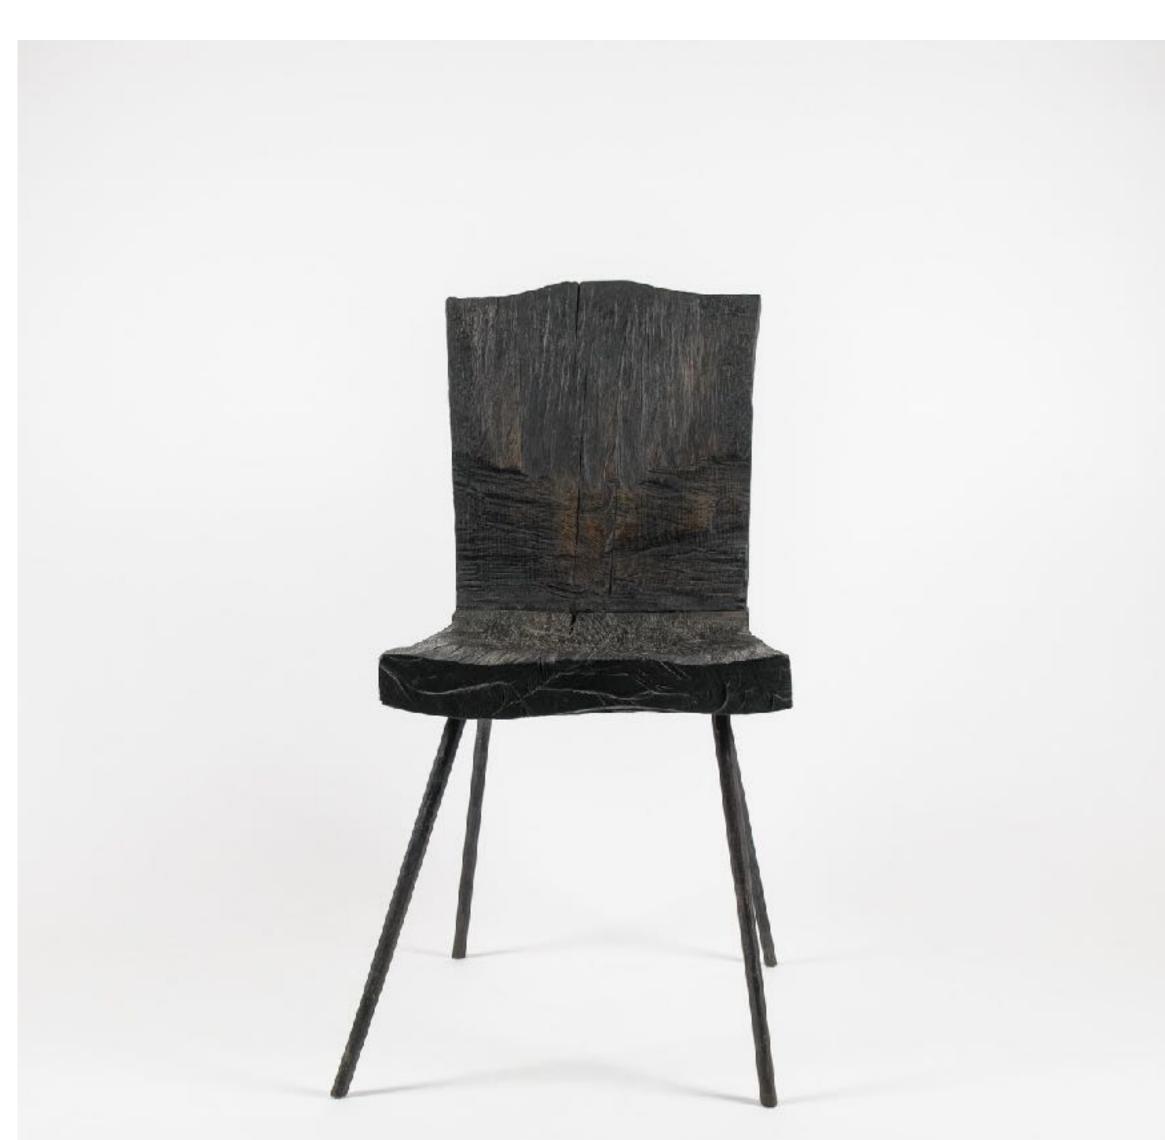

BENCH BN-5

MATERIALS: oak DIMENSIONS: 30 × 47 × 106 cm

CHAIR C-2

MATERIALS: oak DIMENSIONS: 88 × 42 × 50 cm

CHAIR C-4

MATERIALS: oak DIMENSIONS: 84 × 33 × 49 cm