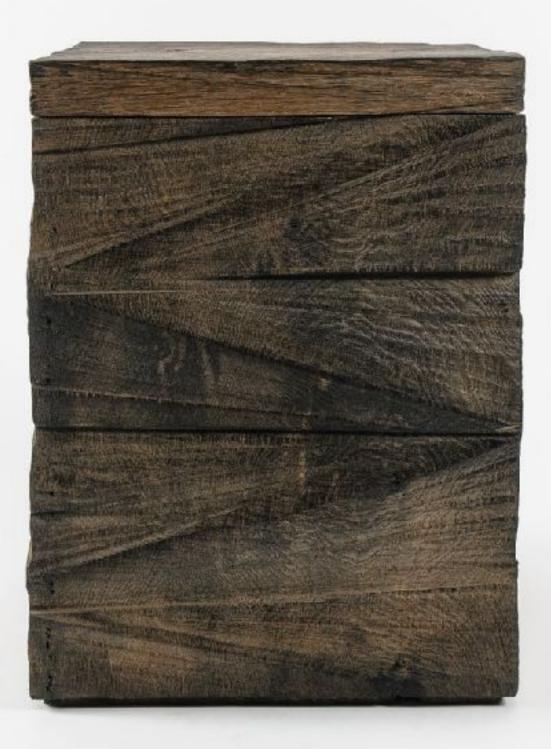

Wood is masterfully hand processed with chainsaw or chisel, whereby producing beautiful surface patterns. The wood is soaked in boiling baths of linseed oil, creating this special patina and making each creation a very unique piece. Reacting with tanning substances under high temperature, oil gives the objects expressive and natural colours, from light brown to charcoal-black.