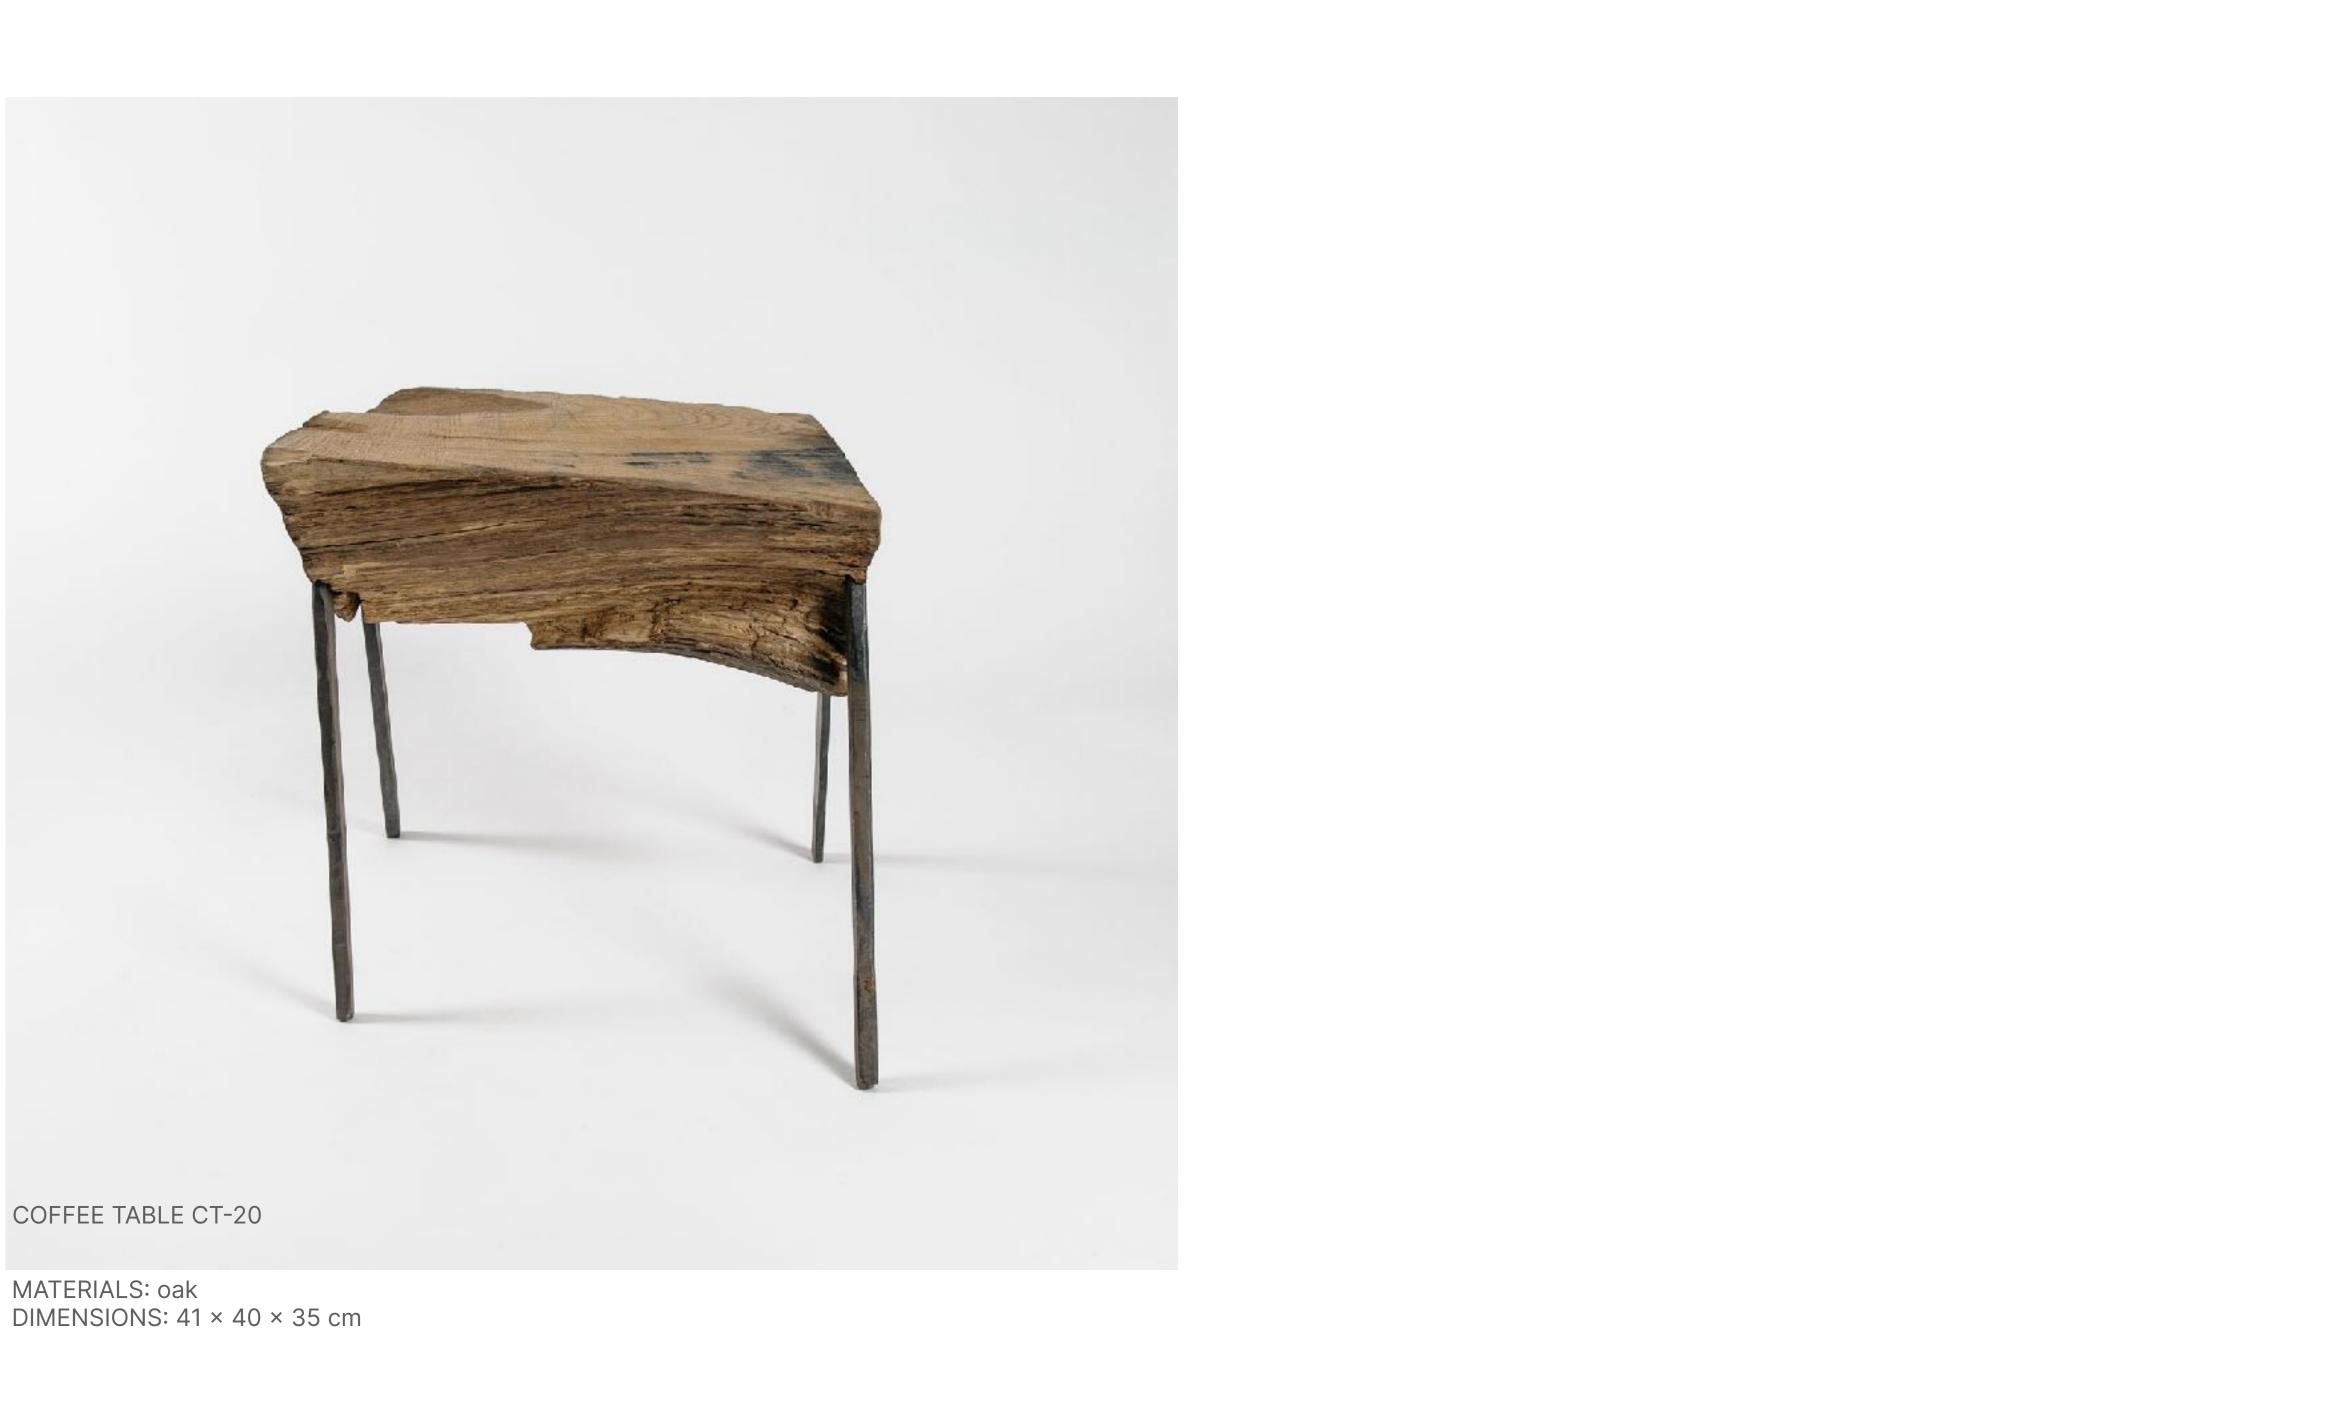

END TABLE CT-34

MATERIALS: oak DIMENSIONS: 43 × 36 × 36 cm

COFFEE TABLE CT-28

MATERIALS: oak DIMENSIONS: 45 × 70 × 73 cm

COFFEE TABLE CT-42

MATERIALS: oak DIMENSIONS: 45 × 39 × 78 cm

COFFEE TABLE CT-26

MATERIALS: oak DIMENSIONS: 48 × 34 × 62 cm