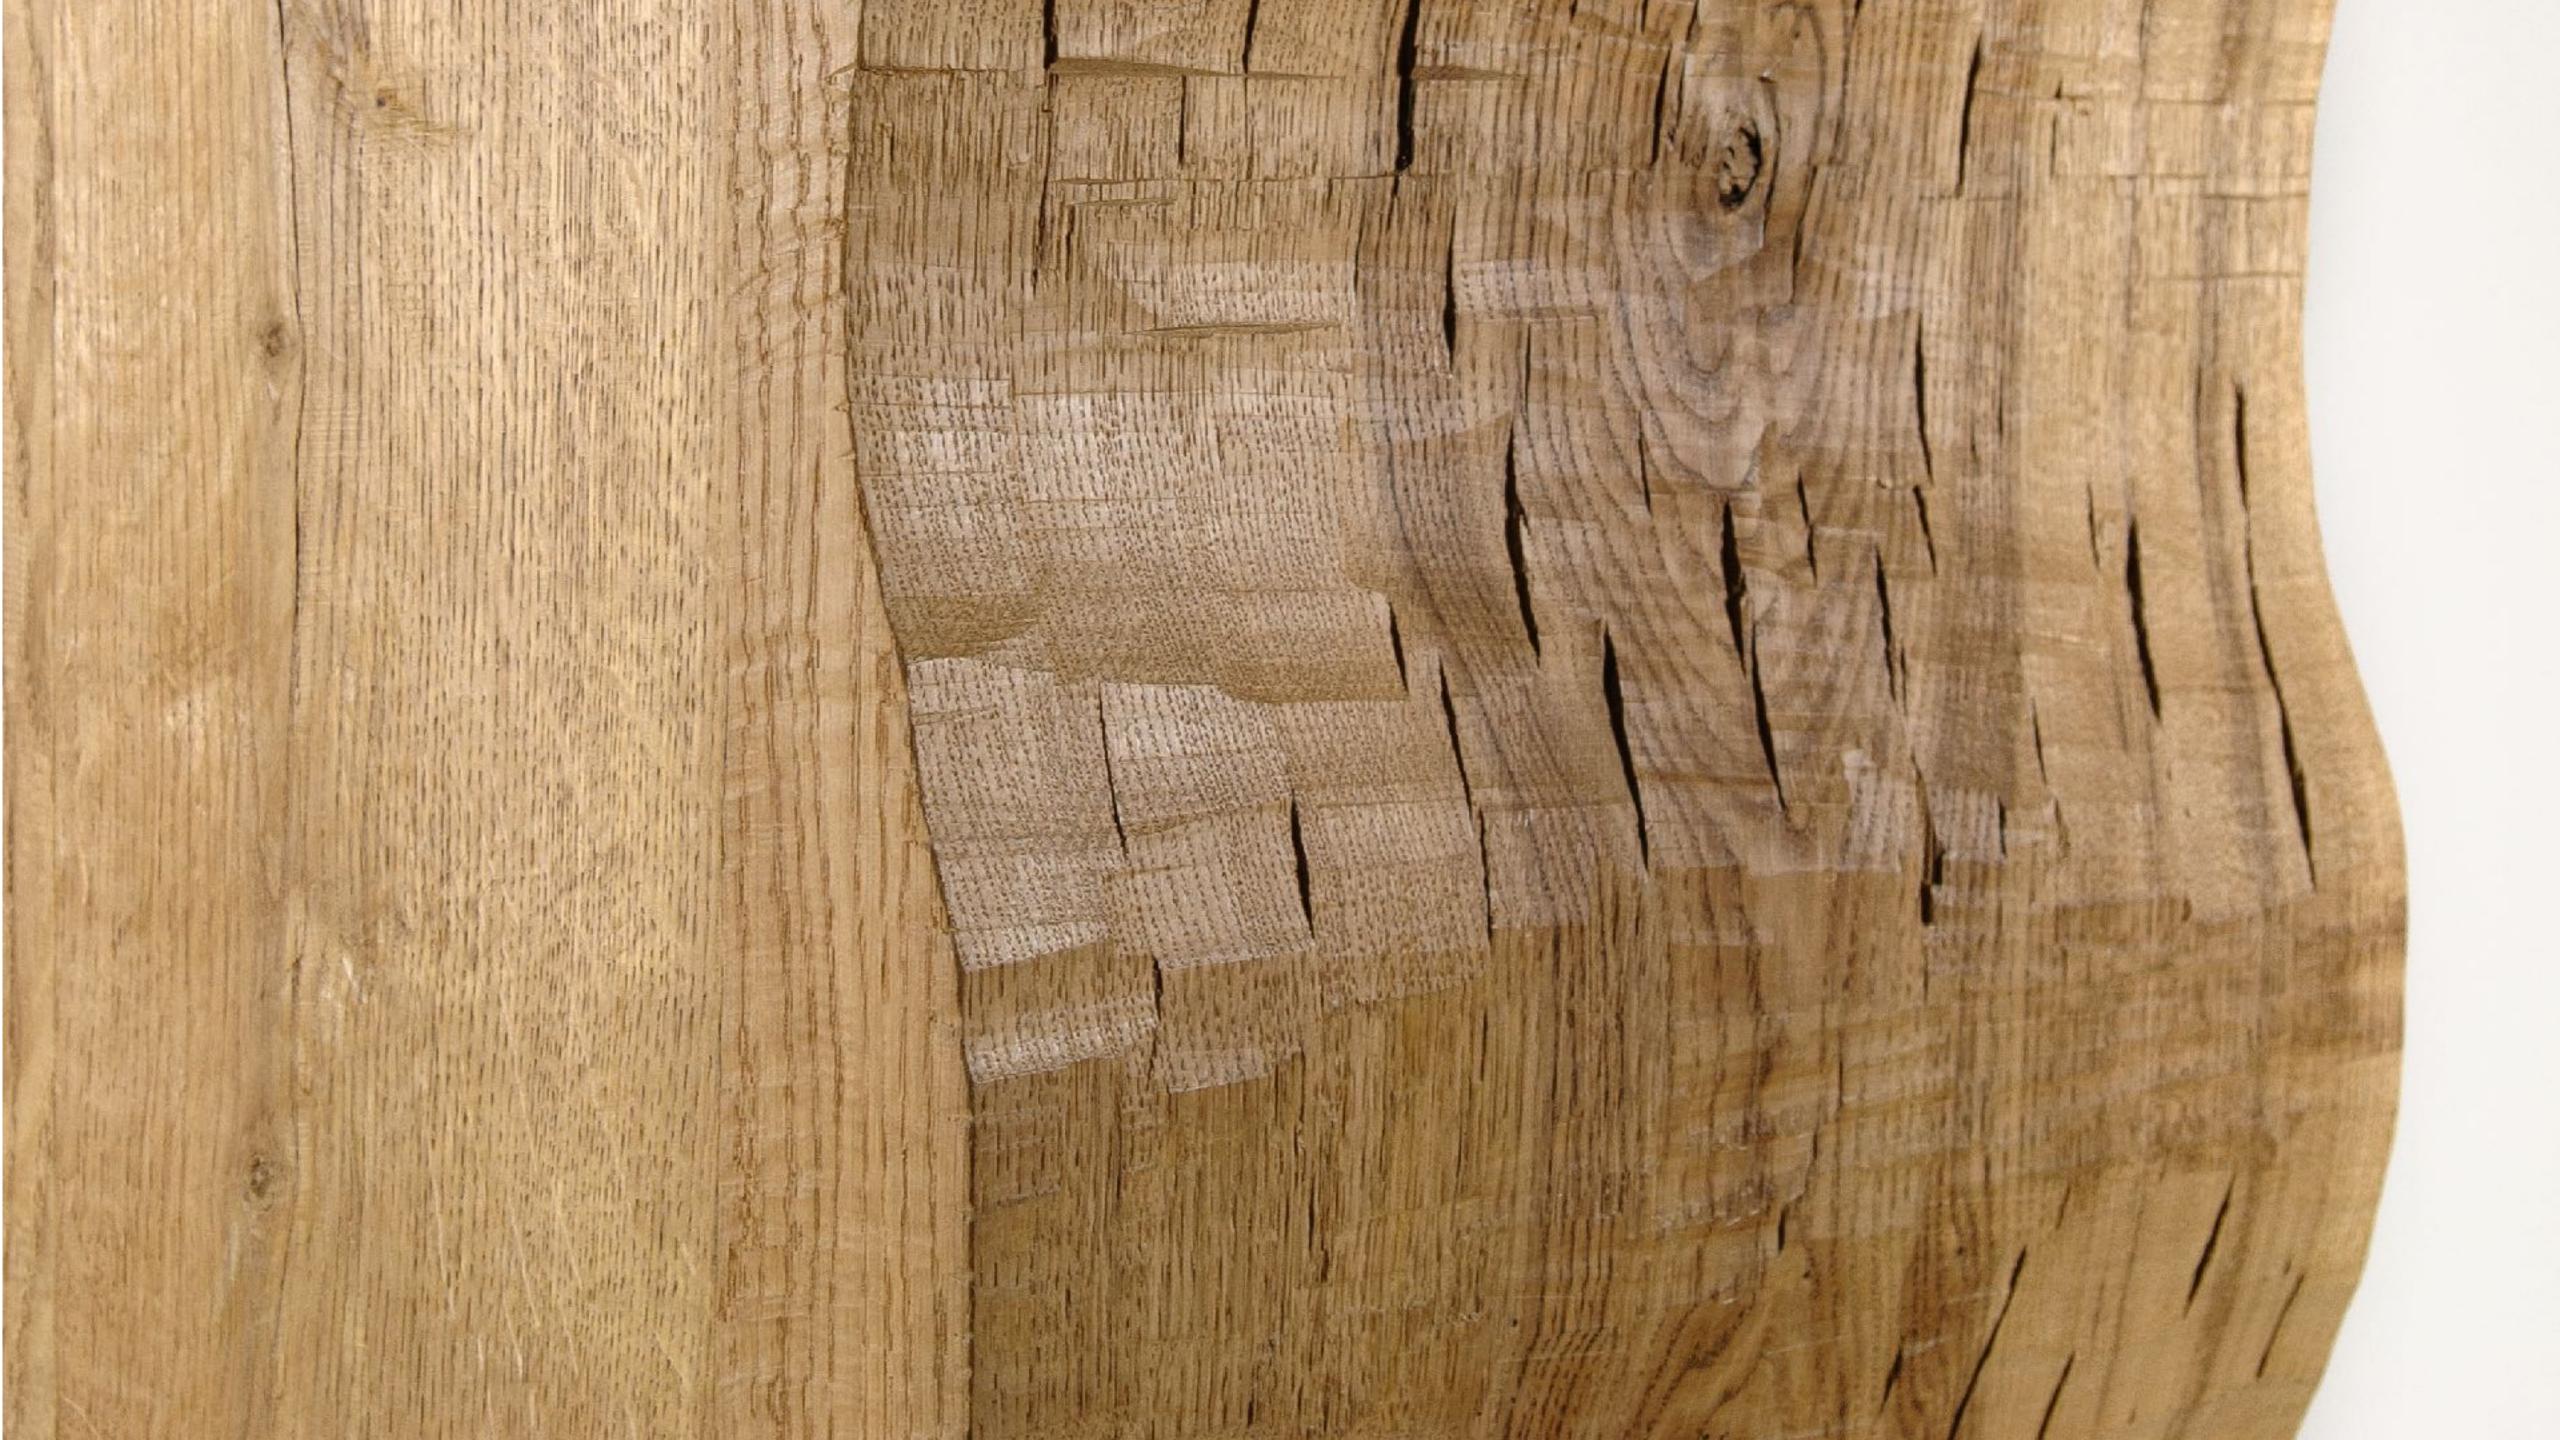

Wood is masterfully hand processed with chainsaw or chisel, whereby producing beautiful surface patterns. The wood is soaked in boiling baths of linseed oil, creating this special patina and making each creation a very unique piece. Reacting with tanning substances under high temperature, oil gives the objects expressive and natural colours, from light brown to charcoal-black.