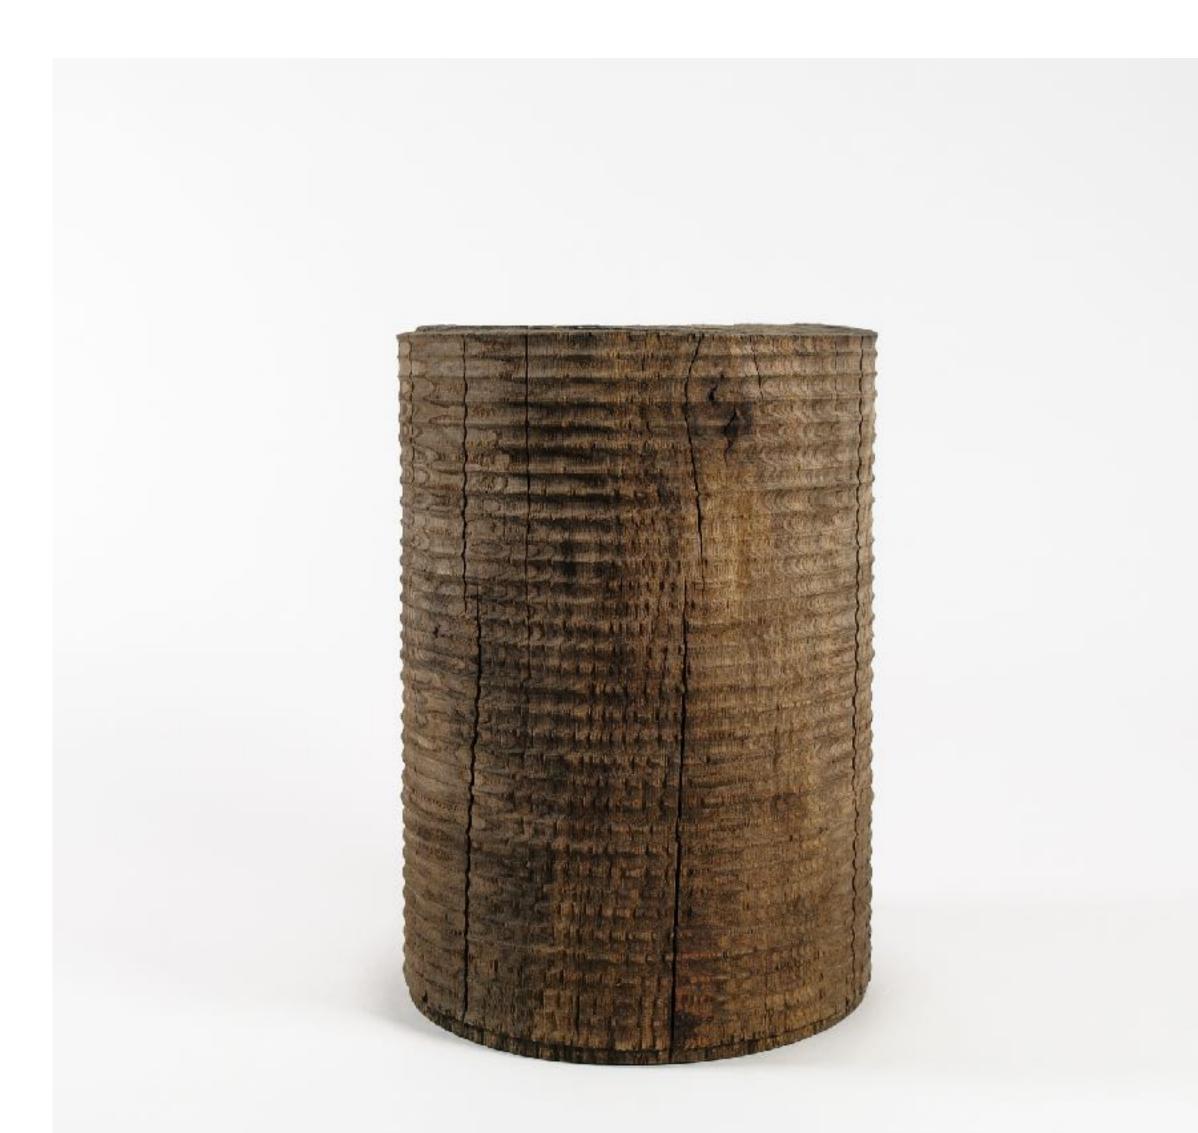

Wood is masterfully hand processed with chainsaw or chisel, whereby producing beautiful surface patterns. The wood is soaked in boiling baths of linseed oil, creating this special patina and making each creation a very unique piece. Reacting with tanning substances under high temperature, oil gives the objects expressive and natural colours, from light brown to charcoal-black.

SÓHA offers a vast array of neo-primitivist interior objects. Our kitchen utensil, wall panels, sculptures and furniture solutions are executed in one unique style and will organically fit into the interior of your home. Each piece is one-of-a-kind handmade product.