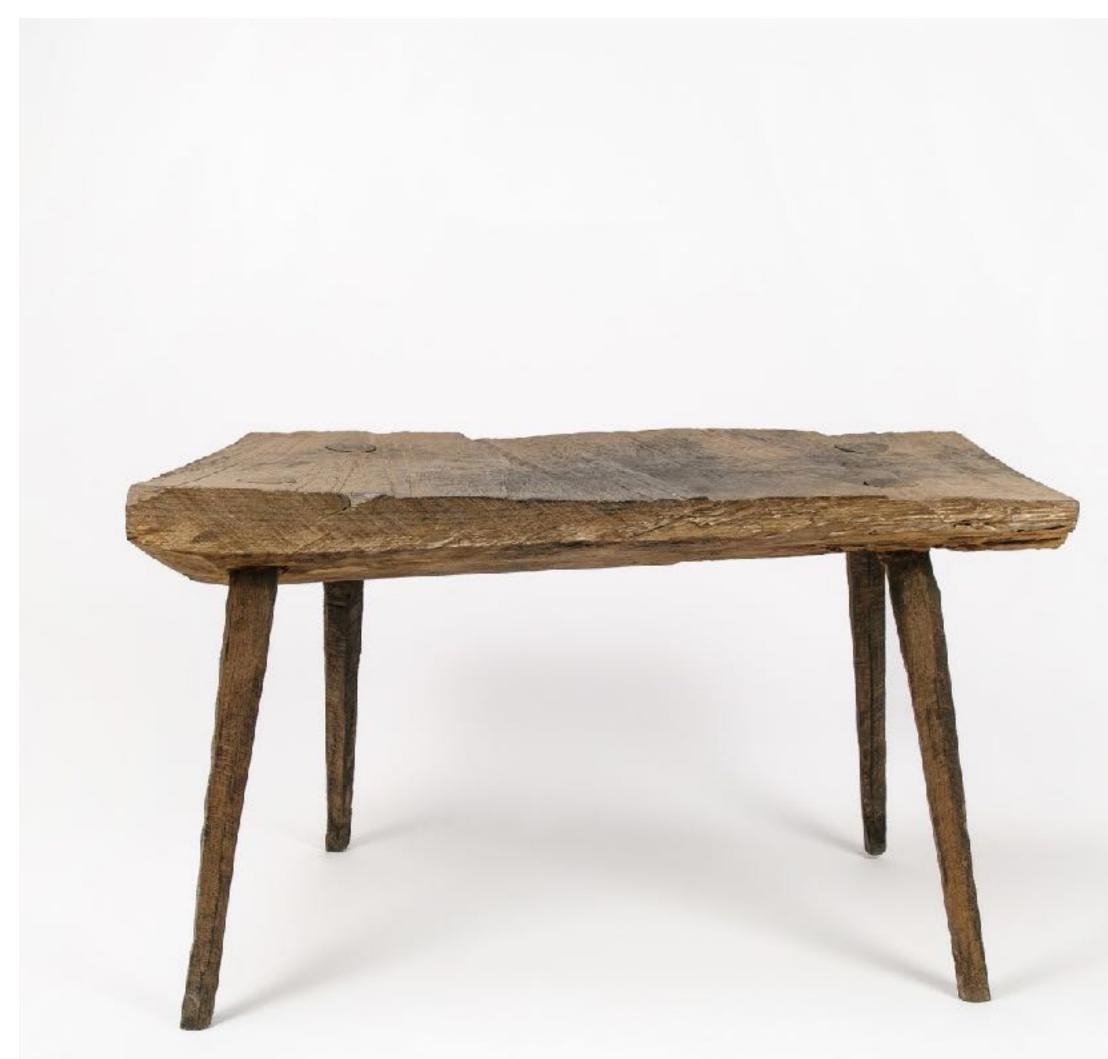

END TABLE CT-34

MATERIALS: oak DIMENSIONS: 43 × 36 × 36 cm

COFFEE TABLE CT-28

MATERIALS: oak DIMENSIONS: 45 × 70 × 73 cm

COFFEE TABLE CT-42

MATERIALS: oak DIMENSIONS: 45 × 39 × 78 cm

COFFEE TABLE CT-26

MATERIALS: oak DIMENSIONS: 48 × 34 × 62 cm

COFFEE TABLE CT-2

MATERIALS: oak DIMENSIONS: 46 × 34 × 60 cm

BENCH BN-8

MATERIALS: oak DIMENSIONS: 90 × 60 × 185 cm

BENCH BN-6

MATERIALS: oak DIMENSIONS: 45 × 35 × 97 cm

MATERIALS: oak DIMENSIONS: 46 × 23 × 122 cm