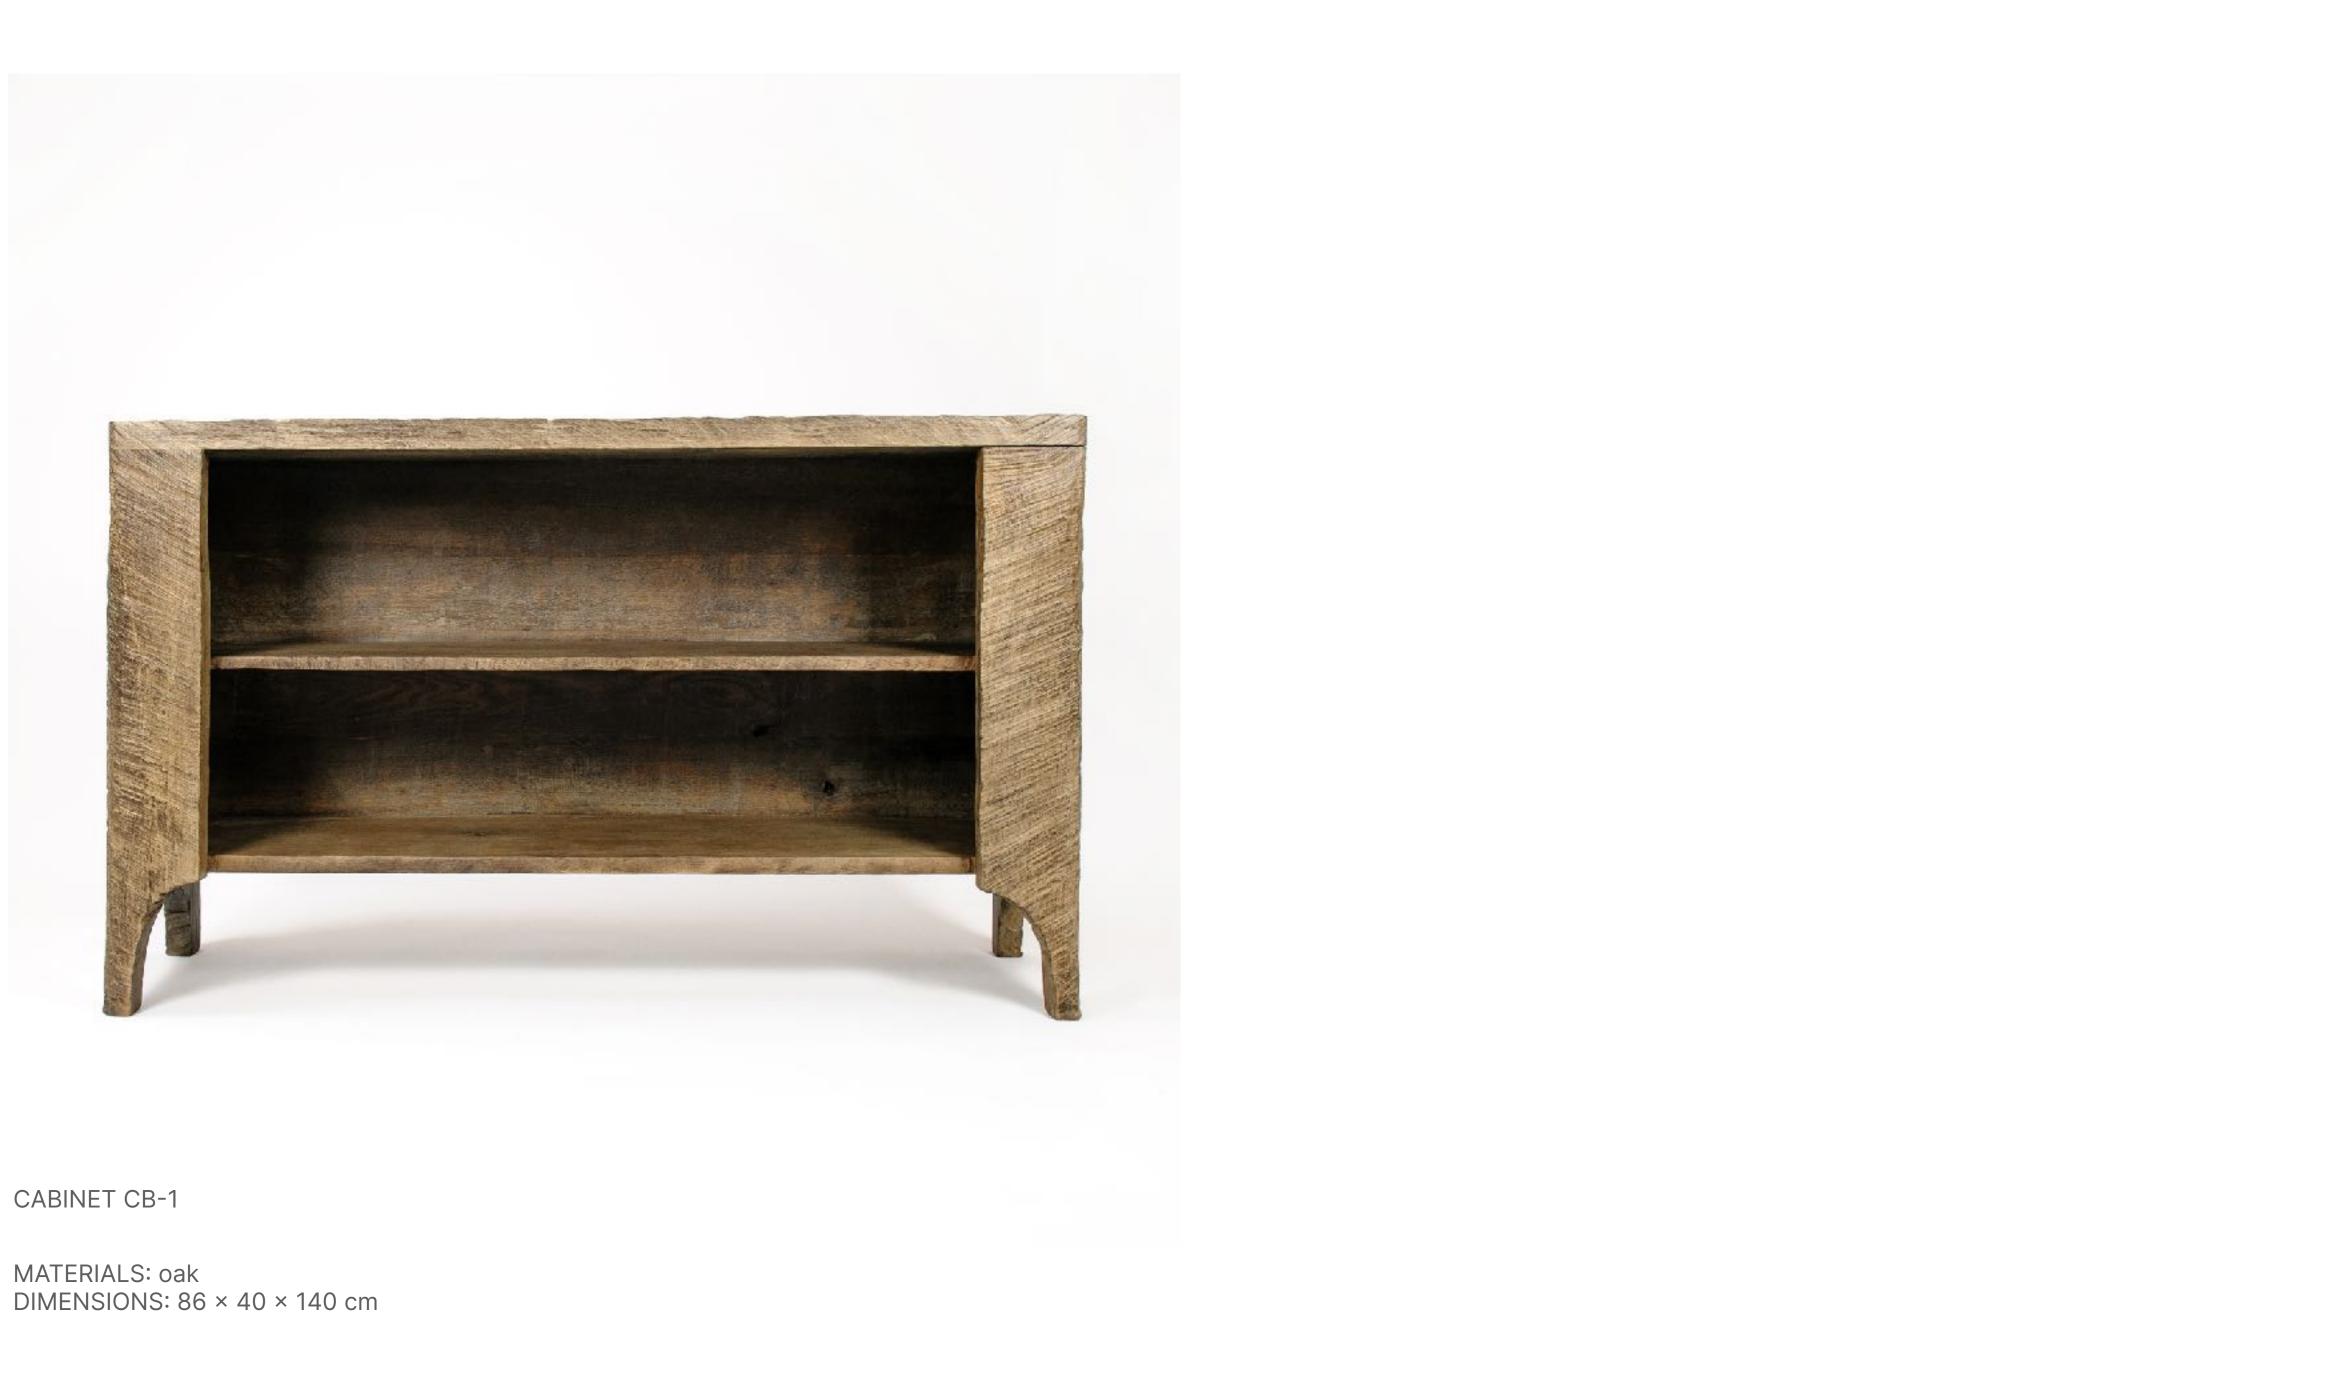

## CONTACT

Email: info@sohaconcept.com. Tel: +7 985 255 82 13.

MIRROR M-1

MATERIALS: oak DIMENSIONS: 179 × 9 × 107 cm

WARDROBE W-2

MATERIALS: oak DIMENSIONS: 176 × 44 × 82 cm

WARDROBE W-5

MATERIALS: oak DIMENSIONS: 177 × 44 × 81 cm