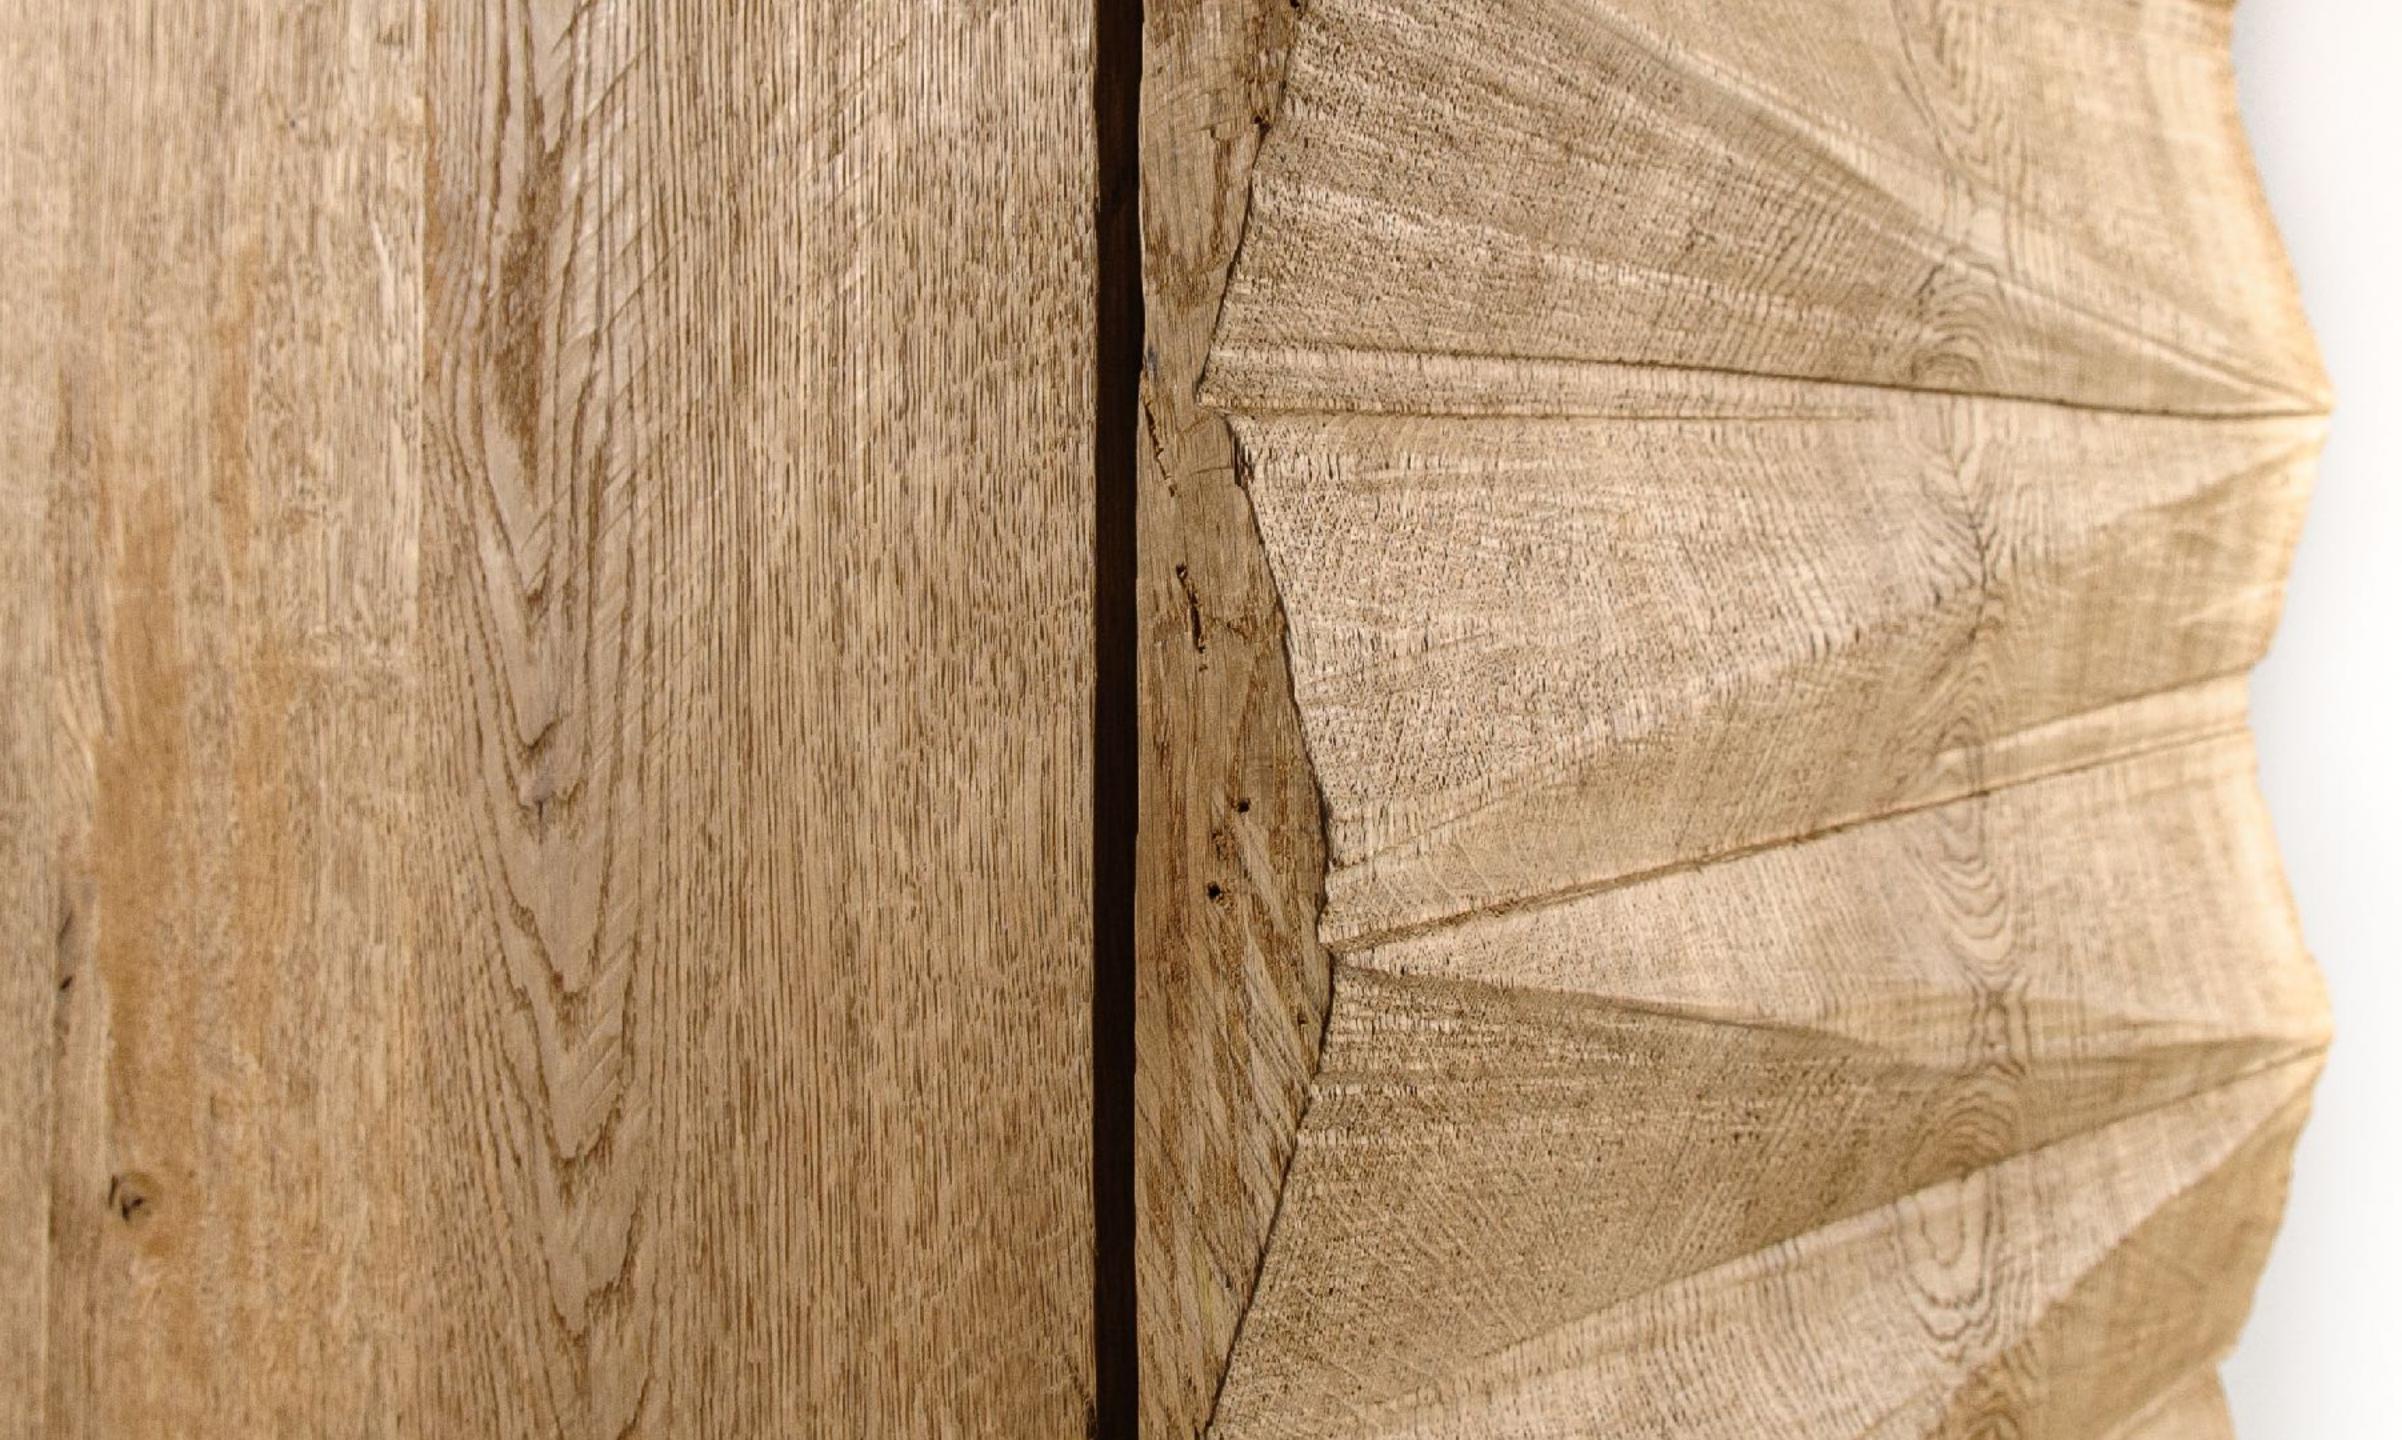

Wood is masterfully hand processed with chainsaw or chisel, whereby producing beautiful surface patterns. The wood is soaked in boiling baths of linseed oil, creating this special patina and making each creation a very unique piece. Reacting with tanning substances under high temperature, oil gives the objects expressive and natural colours, from light brown to charcoal-black.