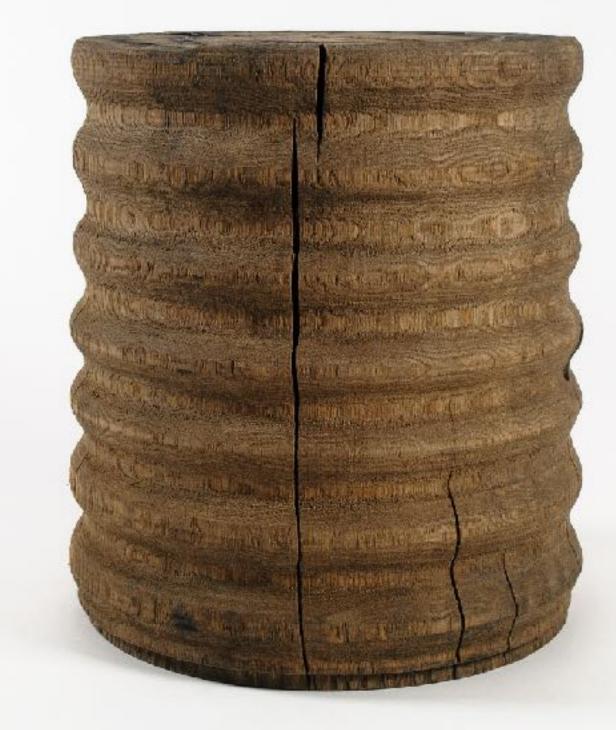

## CONTACT

Email: info@sohaconcept.com. Tel: +7 985 255 82 13.

MIRROR M-1

MATERIALS: oak DIMENSIONS: 179 × 9 × 107 cm

WARDROBE W-2

MATERIALS: oak DIMENSIONS: 176 × 44 × 82 cm

WARDROBE W-5

MATERIALS: oak DIMENSIONS: 177 × 44 × 81 cm

WARDROBE W-4

MATERIALS: oak DIMENSIONS: 176 × 44 × 81 cm

WARDROBE W-6

MATERIALS: oak DIMENSIONS: 177 × 44 × 81 cm

MATERIALS: oak DIMENSIONS: 42 × 39 × 34 cm

END TABLE CT-33

MATERIALS: oak DIMENSIONS: 46 × 35 × 35 cm