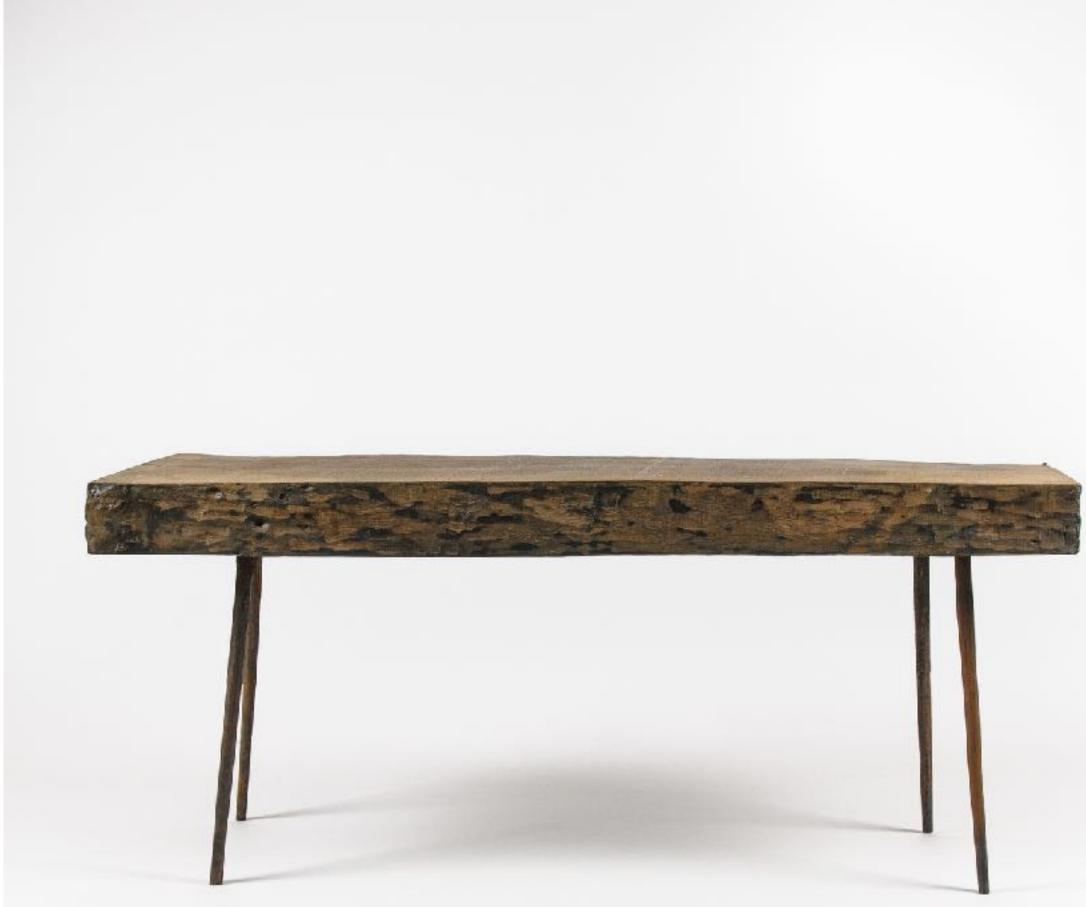

END TABLE CT-34

MATERIALS: oak DIMENSIONS: 43 × 36 × 36 cm

COFFEE TABLE CT-28

MATERIALS: oak DIMENSIONS: 45 × 70 × 73 cm

COFFEE TABLE CT-42

MATERIALS: oak DIMENSIONS: 45 × 39 × 78 cm

COFFEE TABLE CT-26

MATERIALS: oak DIMENSIONS: 48 × 34 × 62 cm