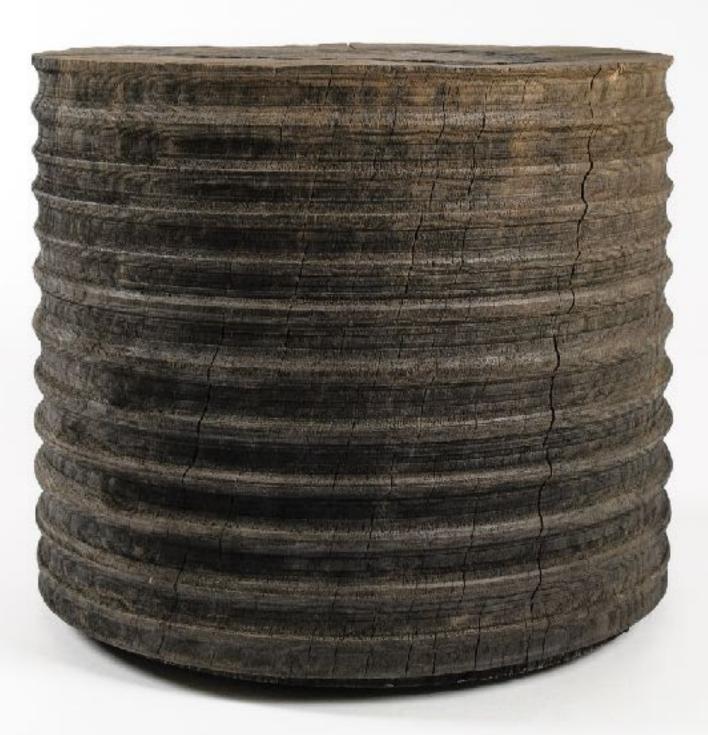

## CONTACT

Email: info@sohaconcept.com. Tel: +7 985 255 82 13.

MIRROR M-1

MATERIALS: oak DIMENSIONS: 179 × 9 × 107 cm

WARDROBE W-2

MATERIALS: oak DIMENSIONS: 176 × 44 × 82 cm

WARDROBE W-5

MATERIALS: oak DIMENSIONS: 177 × 44 × 81 cm

WARDROBE W-4

MATERIALS: oak DIMENSIONS: 176 × 44 × 81 cm

WARDROBE W-6

MATERIALS: oak DIMENSIONS: 177 × 44 × 81 cm

MATERIALS: oak DIMENSIONS: 42 × 39 × 34 cm

END TABLE CT-33

MATERIALS: oak DIMENSIONS: 46 × 35 × 35 cm