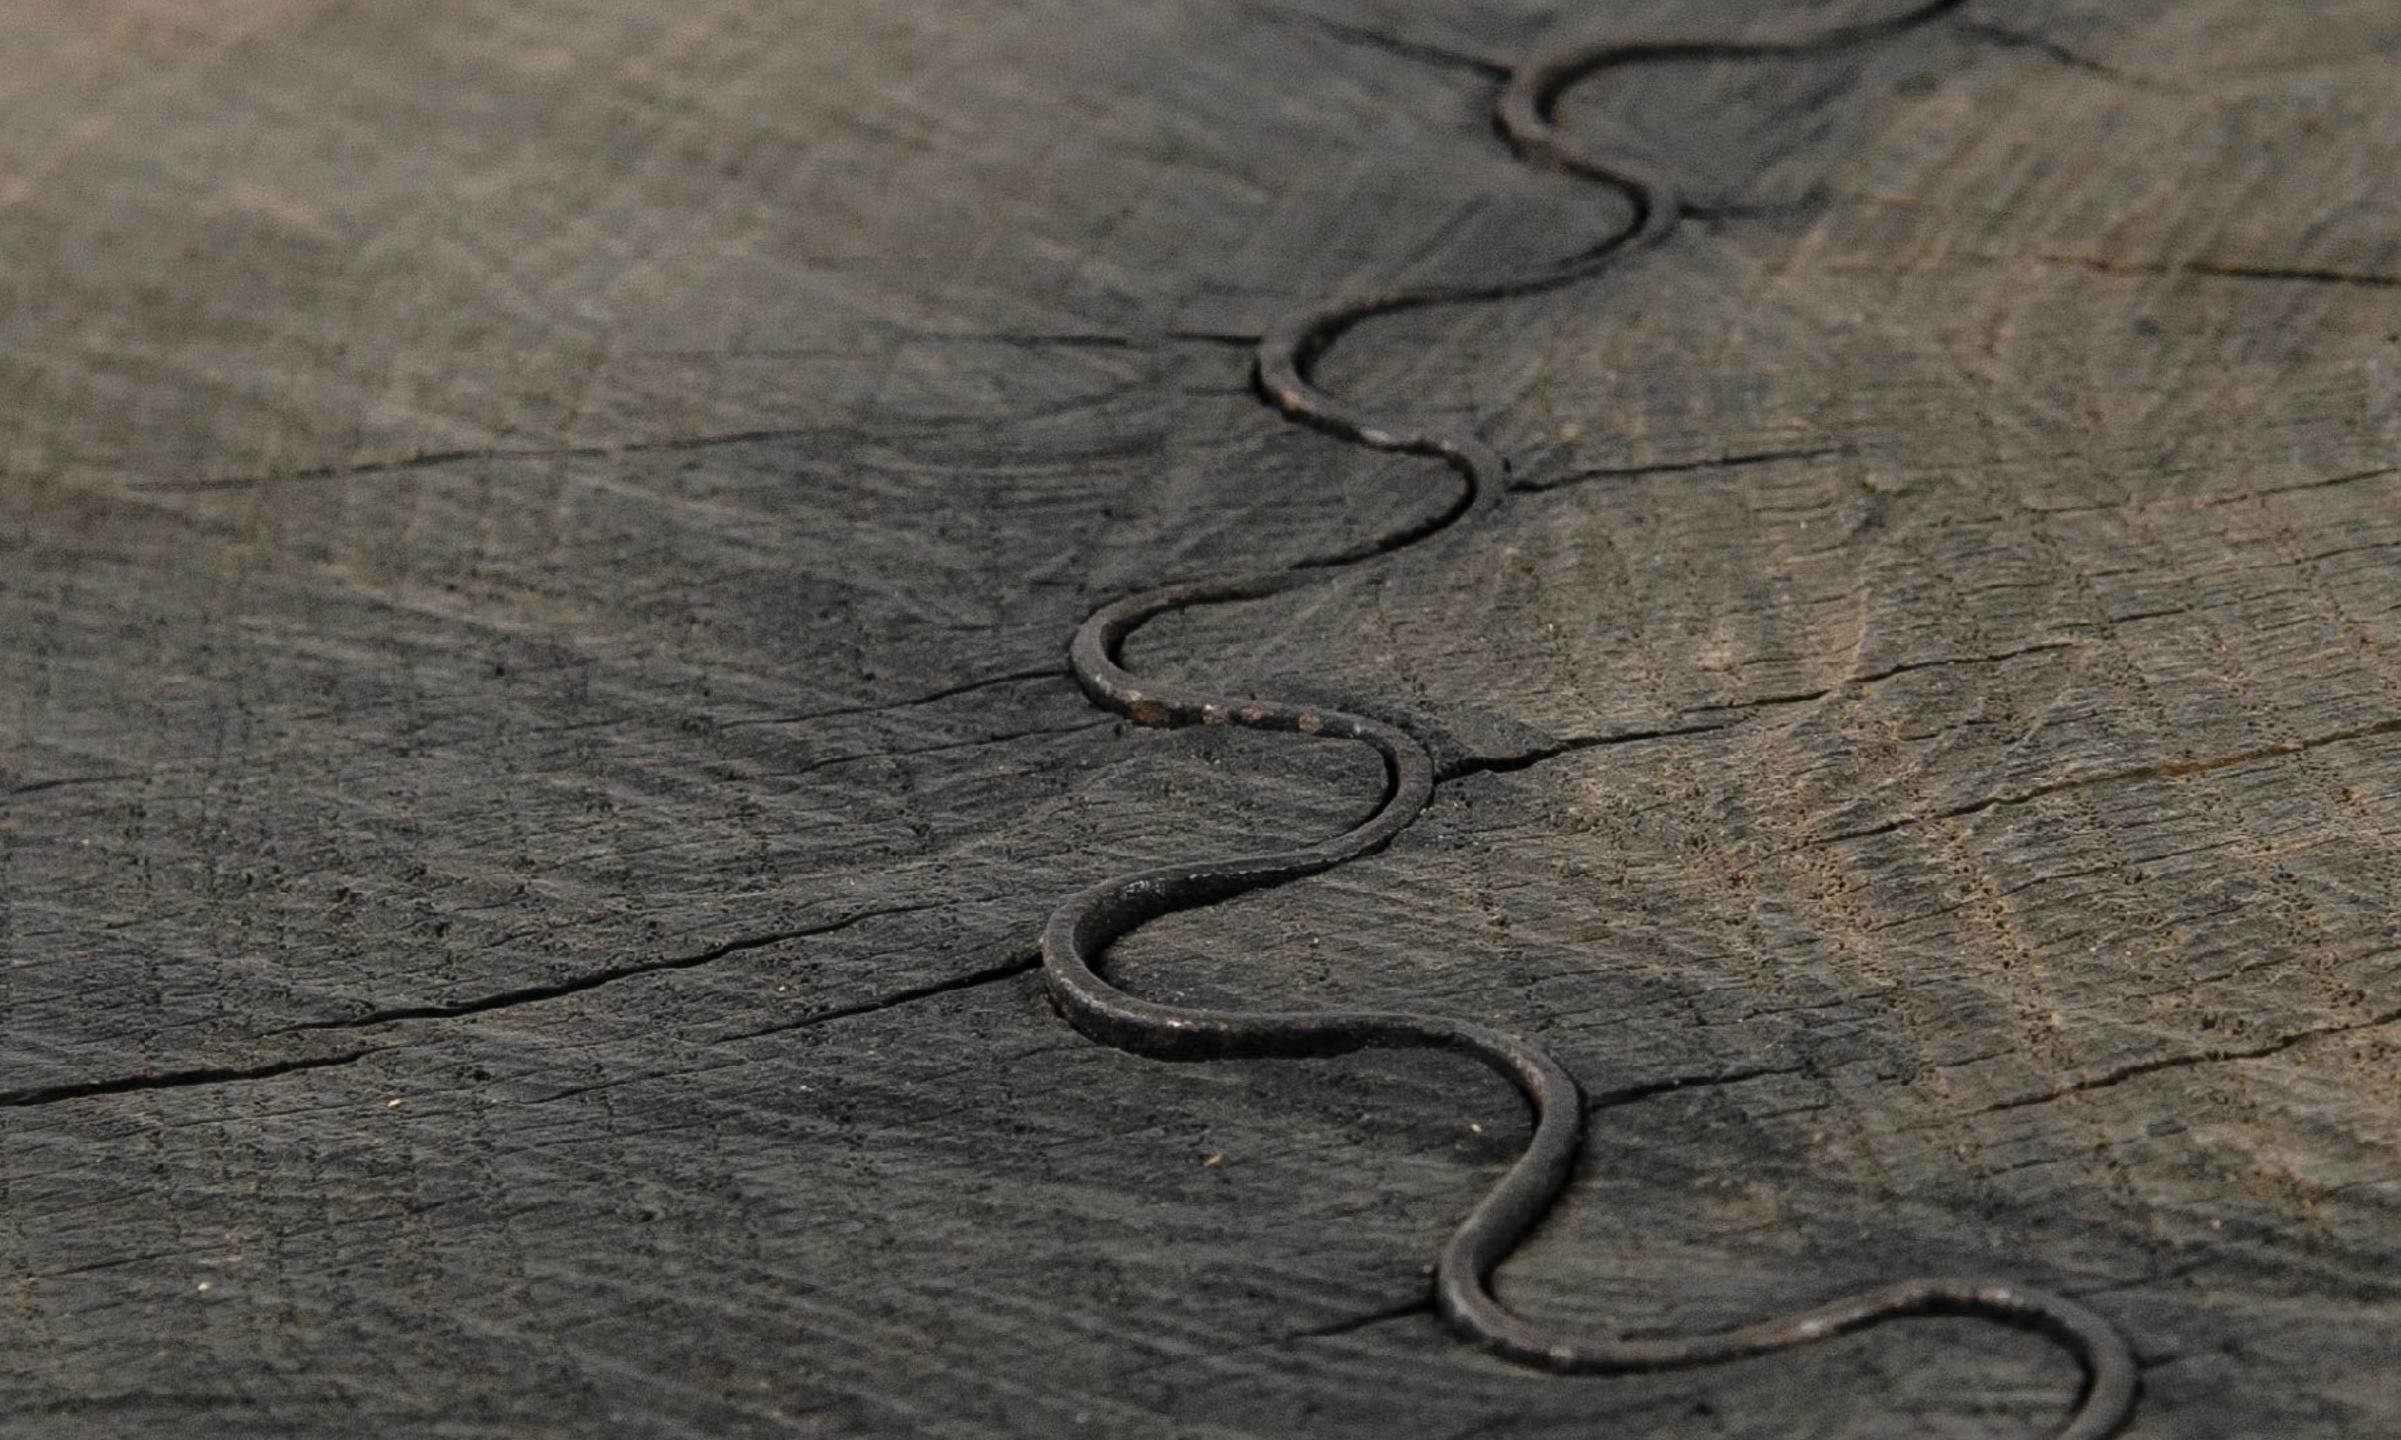

Wood is masterfully hand processed with chainsaw or chisel, whereby producing beautiful surface patterns. The wood is soaked in boiling baths of linseed oil, creating this special patina and making each creation a very unique piece. Reacting with tanning substances under high temperature, oil gives the objects expressive and natural colours, from light brown to charcoal-black.

SÓHA offers a vast array of neo-primitivist interior objects. Our kitchen utensil, wall panels, sculptures and furniture solutions are executed in one unique style and will organically fit into the interior of your home. Each piece is one-of-a-kind handmade product.