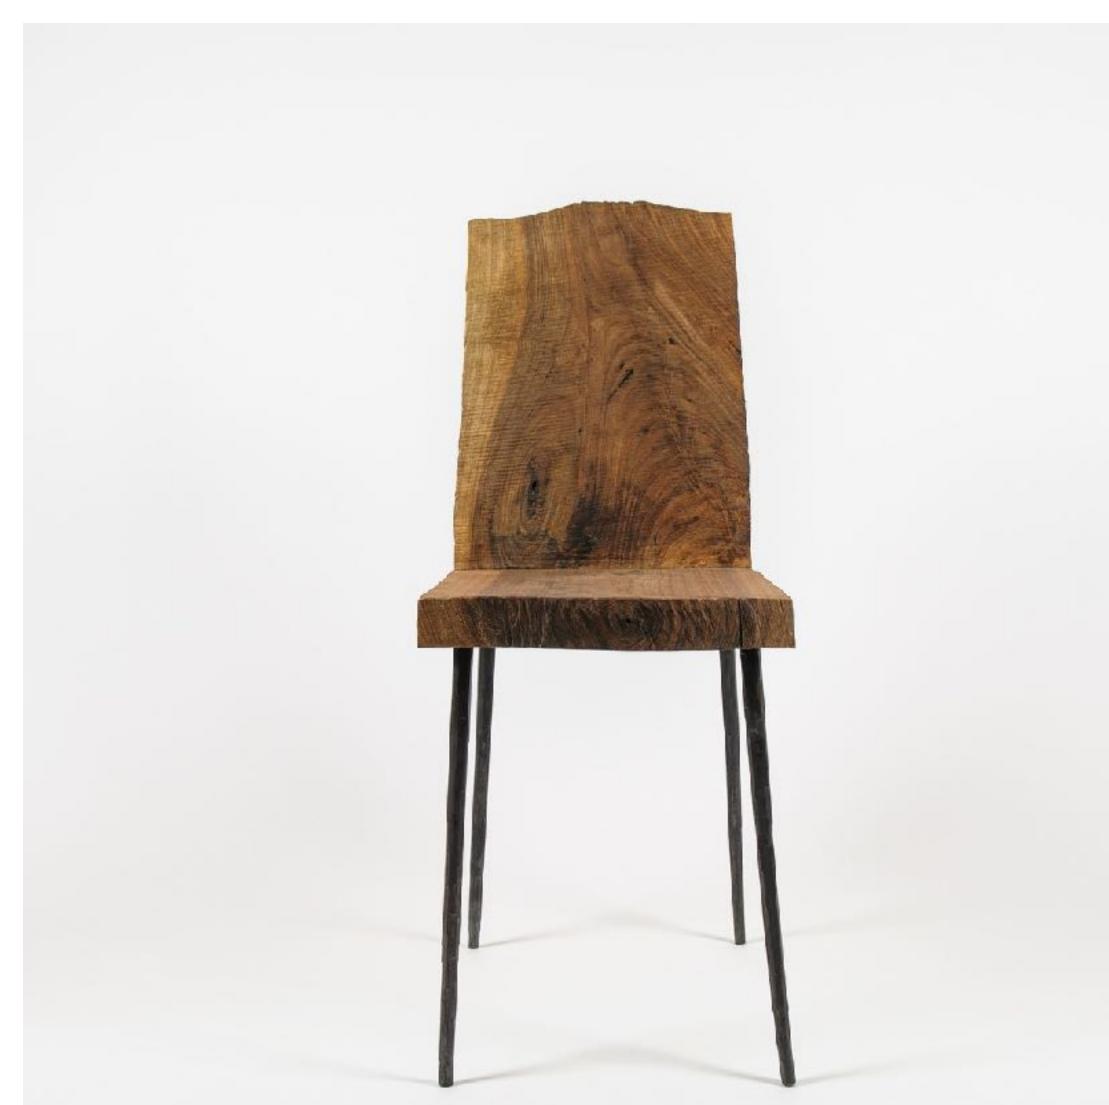

BENCH BN-5

MATERIALS: oak DIMENSIONS: 30 × 47 × 106 cm

CHAIR C-2

MATERIALS: oak DIMENSIONS: 88 × 42 × 50 cm

CHAIR C-4

MATERIALS: oak DIMENSIONS: 84 × 33 × 49 cm