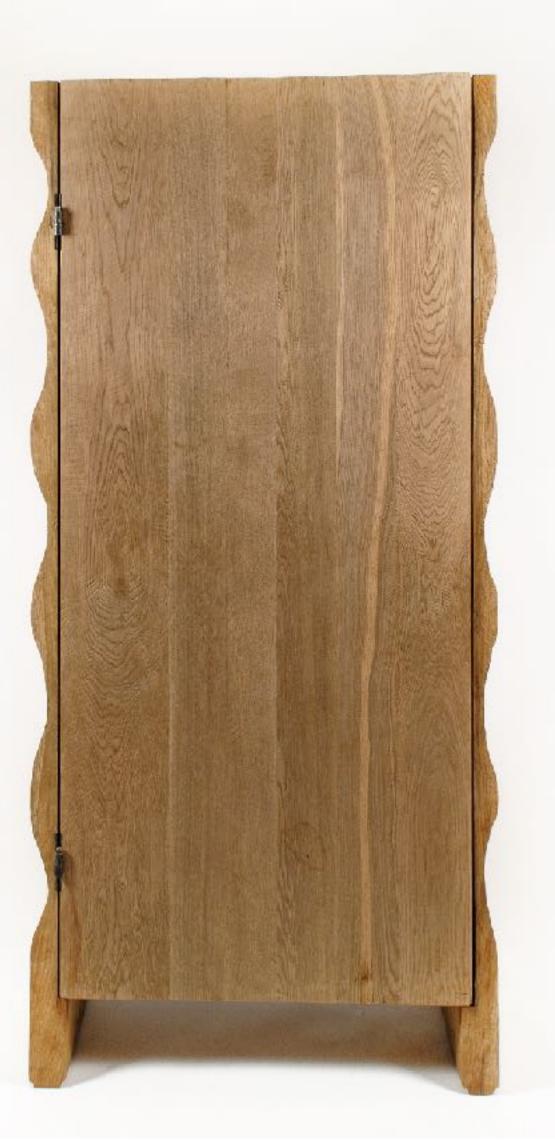

WARDROBE W-4

MATERIALS: oak DIMENSIONS: 176 × 44 × 81 cm

WARDROBE W-6

MATERIALS: oak DIMENSIONS: 177 × 44 × 81 cm

MATERIALS: oak DIMENSIONS: 42 × 39 × 34 cm

END TABLE CT-33

MATERIALS: oak DIMENSIONS: 46 × 35 × 35 cm