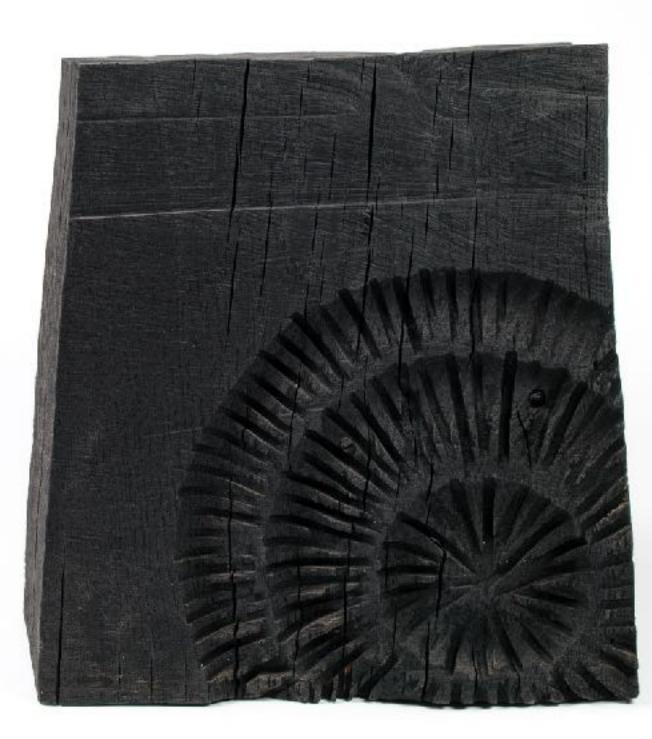

Wood is masterfully hand processed with chainsaw or chisel, whereby producing beautiful surface patterns. The wood is soaked in boiling baths of linseed oil, creating this special patina and making each creation a very unique piece. Reacting with tanning substances under high temperature, oil gives the objects expressive and natural colours, from light brown to charcoal-black.