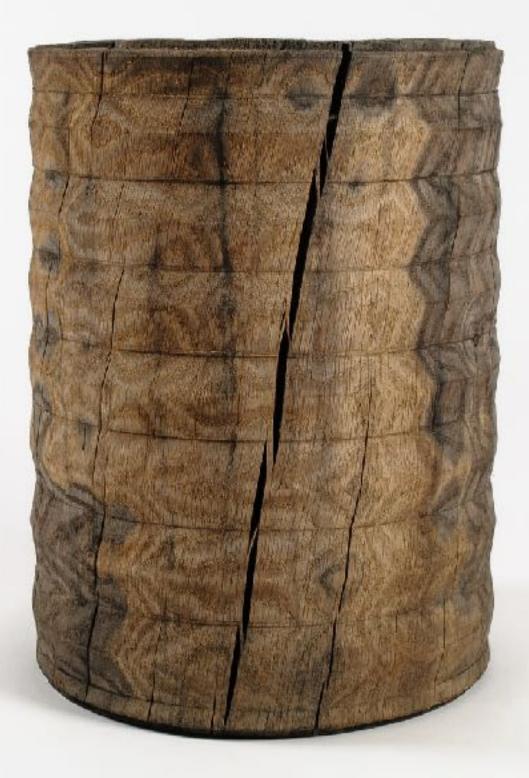

Wood is masterfully hand processed with chainsaw or chisel, whereby producing beautiful surface patterns. The wood is soaked in boiling baths of linseed oil, creating this special patina and making each creation a very unique piece. Reacting with tanning substances under high temperature, oil gives the objects expressive and natural colours, from light brown to charcoal-black.

SÓHA offers a vast array of neo-primitivist interior objects. Our kitchen utensil, wall panels, sculptures and furniture solutions are executed in one unique style and will organically fit into the interior of your home. Each piece is one-of-a-kind handmade product.