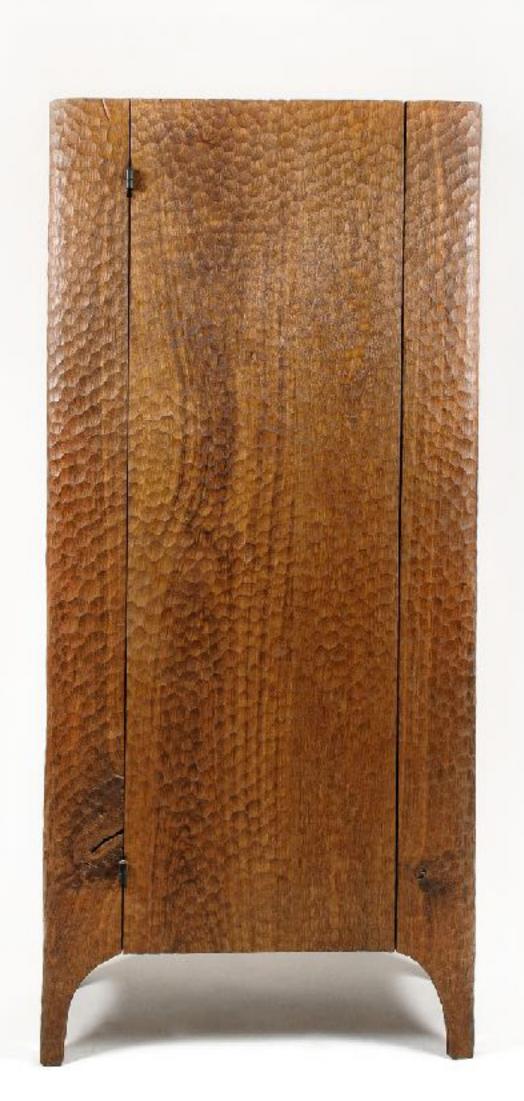

## CONTACT

Email: info@sohaconcept.com. Tel: +7 985 255 82 13.

MIRROR M-1

MATERIALS: oak DIMENSIONS: 179 × 9 × 107 cm

WARDROBE W-2

MATERIALS: oak DIMENSIONS: 176 × 44 × 82 cm

WARDROBE W-5

MATERIALS: oak DIMENSIONS: 177 × 44 × 81 cm

WARDROBE W-4

MATERIALS: oak DIMENSIONS: 176 × 44 × 81 cm

WARDROBE W-6

MATERIALS: oak DIMENSIONS: 177 × 44 × 81 cm

MATERIALS: oak DIMENSIONS: 42 × 39 × 34 cm

END TABLE CT-33

MATERIALS: oak DIMENSIONS: 46 × 35 × 35 cm