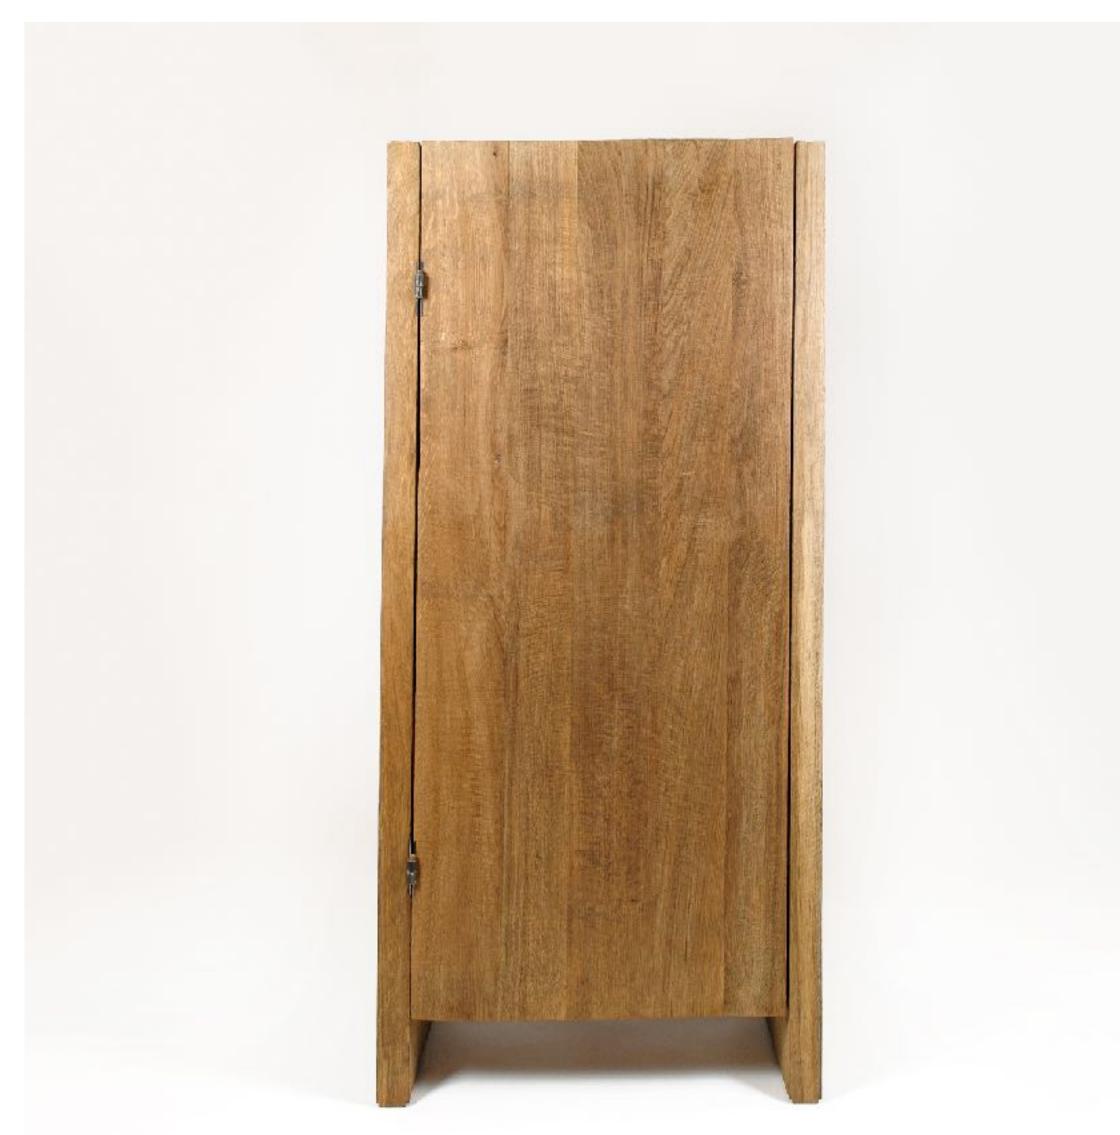

WARDROBE W-4

MATERIALS: oak DIMENSIONS: 176 × 44 × 81 cm

WARDROBE W-6

MATERIALS: oak DIMENSIONS: 177 × 44 × 81 cm

MATERIALS: oak DIMENSIONS: 42 × 39 × 34 cm

END TABLE CT-33

MATERIALS: oak DIMENSIONS: 46 × 35 × 35 cm