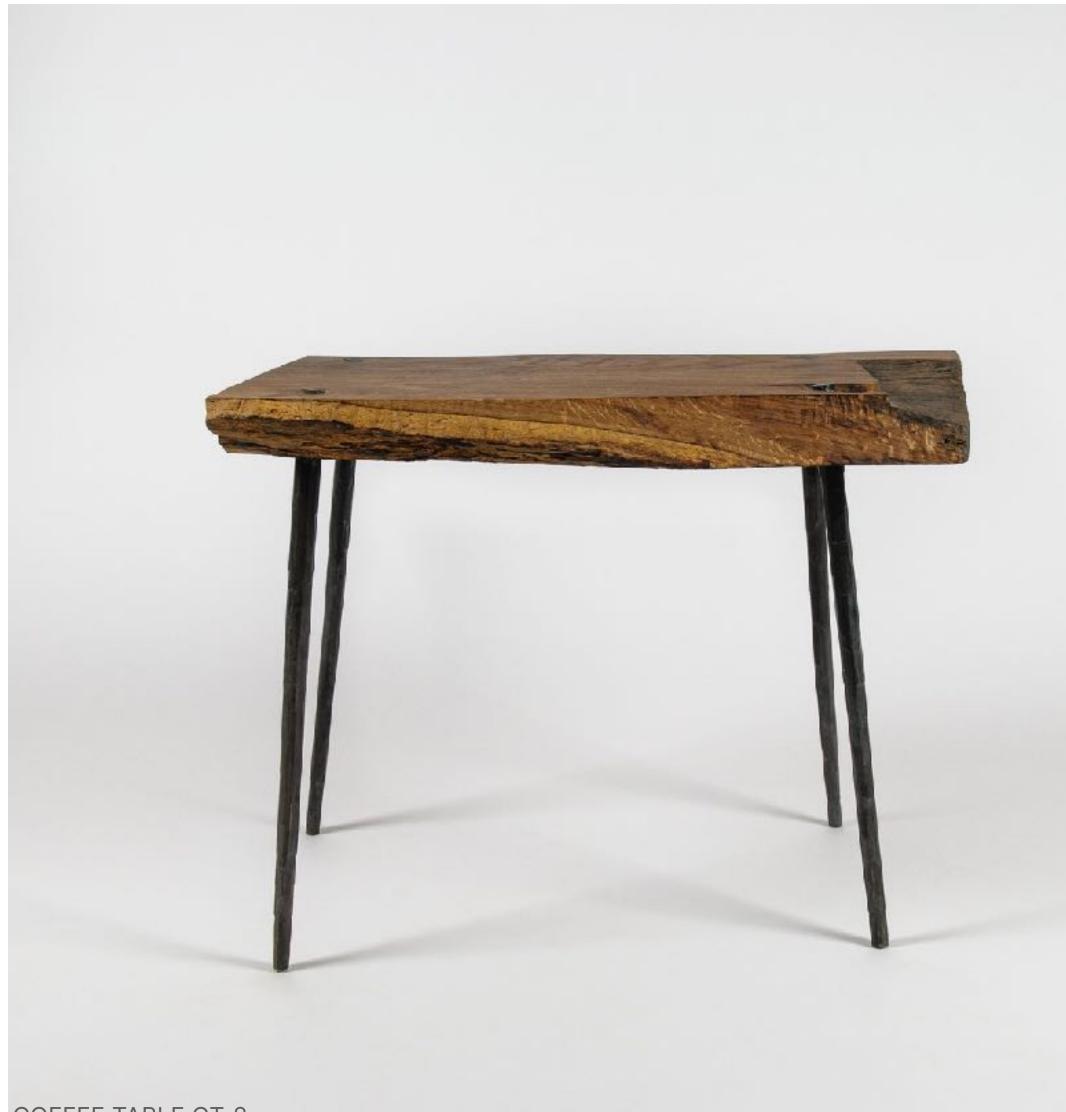

COFFEE TABLE CT-2

MATERIALS: oak DIMENSIONS: 46 × 34 × 60 cm

BENCH BN-8

MATERIALS: oak DIMENSIONS: 90 × 60 × 185 cm

BENCH BN-6

MATERIALS: oak DIMENSIONS: 45 × 35 × 97 cm

MATERIALS: oak DIMENSIONS: 46 × 23 × 122 cm