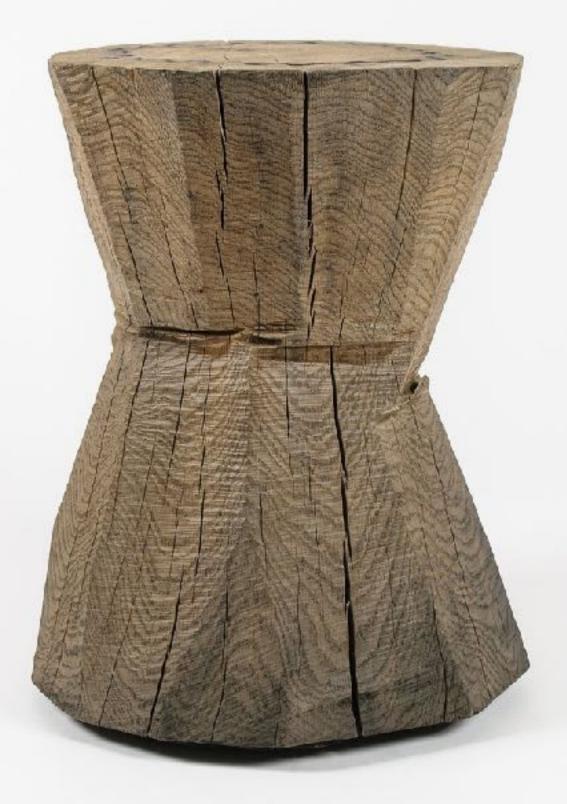

Wood is masterfully hand processed with chainsaw or chisel, whereby producing beautiful surface patterns. The wood is soaked in boiling baths of linseed oil, creating this special patina and making each creation a very unique piece. Reacting with tanning substances under high temperature, oil gives the objects expressive and natural colours, from light brown to charcoal-black.

SÓHA offers a vast array of neo-primitivist interior objects. Our kitchen utensil, wall panels, sculptures and furniture solutions are executed in one unique style and will organically fit into the interior of your home. Each piece is one-of-a-kind handmade product.