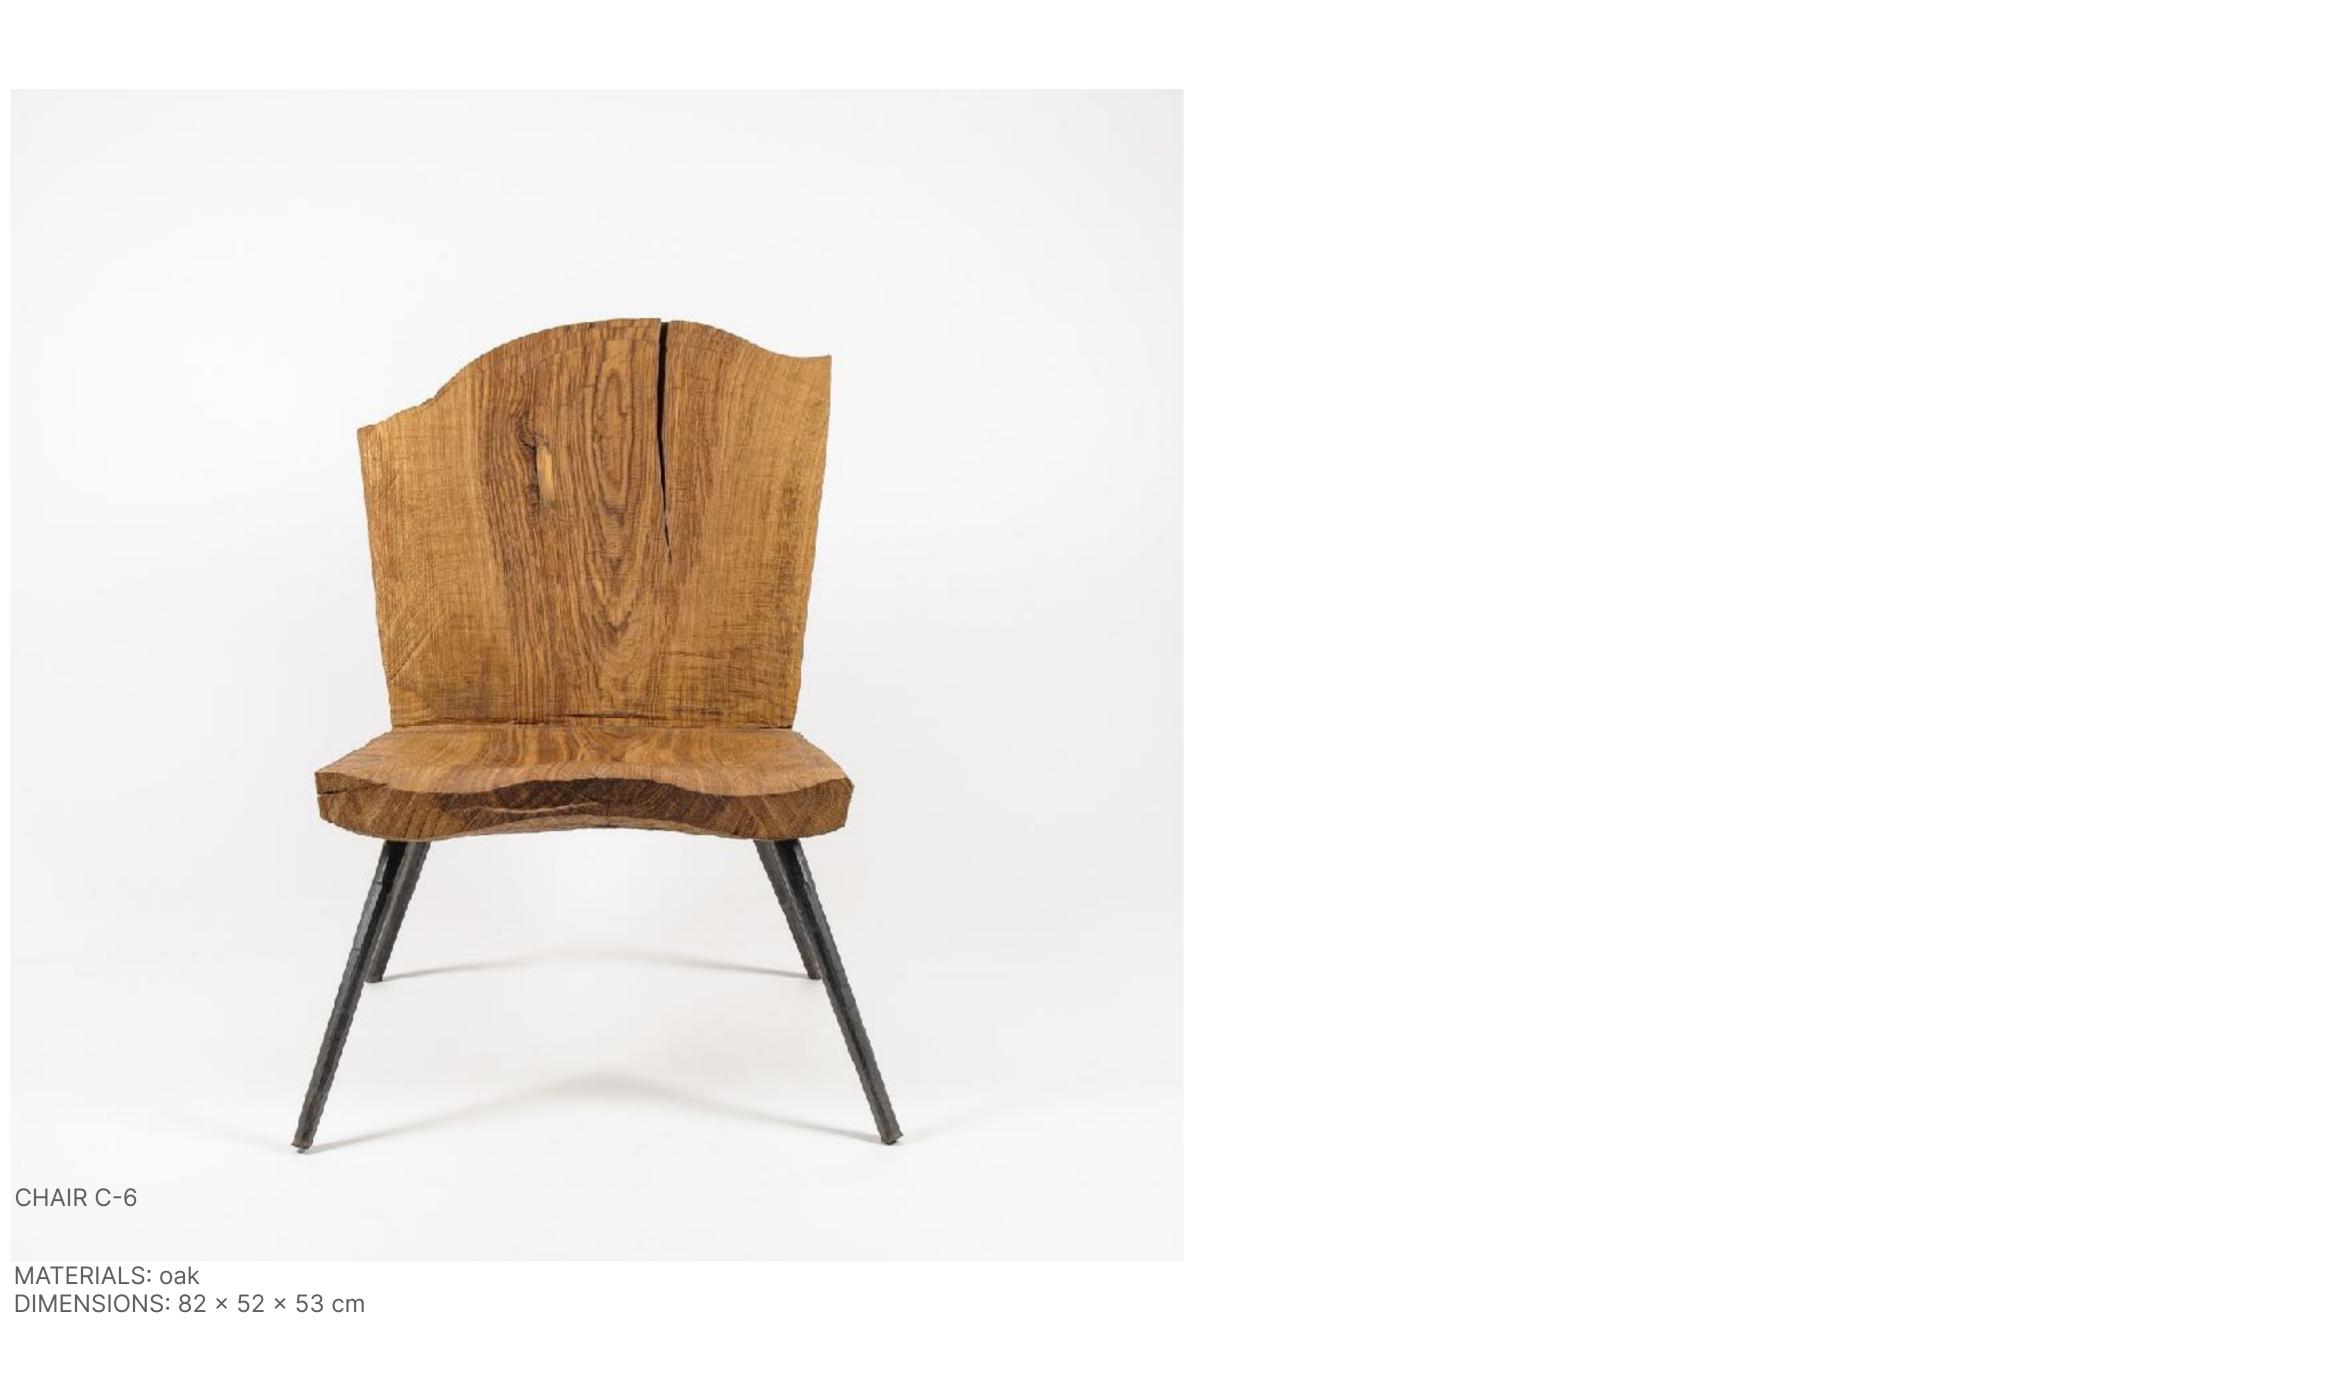

BENCH BN-5

MATERIALS: oak DIMENSIONS: 30 × 47 × 106 cm

CHAIR C-2

MATERIALS: oak DIMENSIONS: 88 × 42 × 50 cm

CHAIR C-4

MATERIALS: oak DIMENSIONS: 84 × 33 × 49 cm