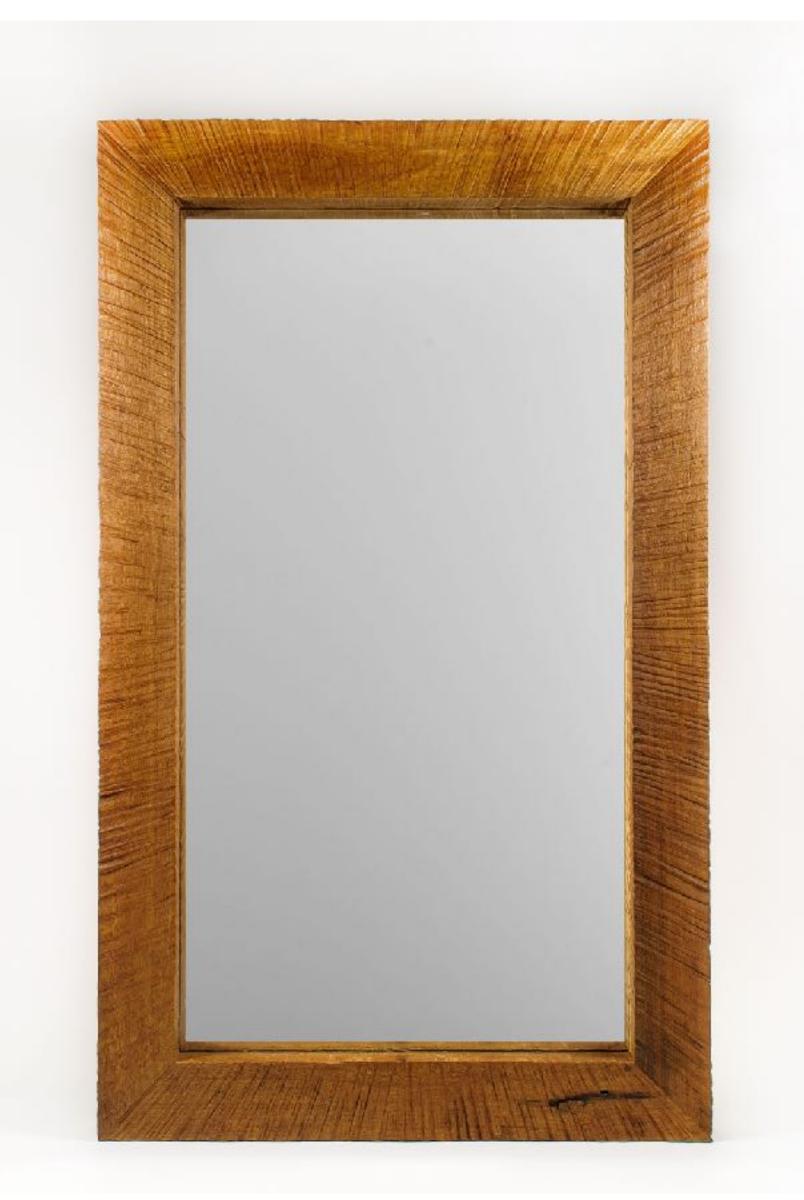

## CONTACT

Email: info@sohaconcept.com. Tel: +7 985 255 82 13.

MIRROR M-1

MATERIALS: oak DIMENSIONS: 179 × 9 × 107 cm

WARDROBE W-2

MATERIALS: oak DIMENSIONS: 176 × 44 × 82 cm

WARDROBE W-5

MATERIALS: oak DIMENSIONS: 177 × 44 × 81 cm